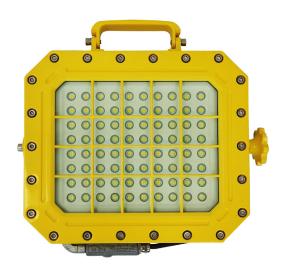

# **Explosion Proof LED Floodlight**

Brighter and more powerful than the XP970LED, this explosion proof floodlight has all the benefits of the smaller model, with more power. Standard models include a 16/3 SOOW cord and non-xp plug. The XP980LED comes with standard with a 50' cord and a non-XP plug Explosion Proof plugs and 100' cord lenght available.

## **KEY FEATURES**

- Easily portable.
- LEDs will last over 50,000 hours.
- No bulb replacement required.
- Instant start-up, at full output, even in cold temperatures.
- Rugged heavy duty frame

#### **KEY BENEFITS**

- Safer working environment.
- Lower total cost of ownership.
- Reduced downtime on job sites.
- Energy saving device for a greener footprint.

| SPECIFICATIONS    |                                                |
|-------------------|------------------------------------------------|
| VOLTAGE           | 90 - 277V AC                                   |
| WATTAGE           | 160W (1.33A @ 120V)                            |
| LIGHT TEMPERATURE | 4500K (bright white light • no blue tint)      |
| LUMENS            | 24,000 lumens                                  |
| LIGHT EXPECTANCY  | Rated for over 50,000 hours                    |
| CONSTRUCTION      | Cast aluminum housing with tempered glass lens |
| DIMENSIONS        | 3.75"D x 14"H x 15.5"W                         |
| WEIGHT            | 35 lbs (less cable)                            |