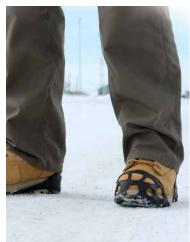

## **ALL PURPOSE**

The Due North® All Purpose Winter Traction product is ideal for those who walk, run or work outdoors and require more stability and increased traction.

- New "Pulse Grip" tread design and repositioned "Military" Grade Ice Diamond™ Spikes provide more comfort under the foot and improved traction
- Textured "Diamond Knurling" lining grips footwear and helps keep traction aids in place
- Geometrically designed webbing and improved shape comfortably fit a greater variety of footwear
- Special rubber compound maximizes durability while maintaining elasticity in subzero temperatures
- All traction aids are easy to take on and off, as well as easily adjustable
- Compact design makes them easy to store in small places such as, your coat pocket, handbag, briefcase or the glove box in your vehicle

Prod. No. V3550270

Our "Military" Grade Ice Diamond™ Tungsten Carbine Spikes and Rubber Tread design helps you to GET-A-GRIP, BEFORE YOU SLIP

Whether you're an industrial worker or someone who just needs extra stability in winter conditions, the enhanced design and improved shape of the All Purpose will give you the extra confidence you need when walking or running on icy and snowy conditions.