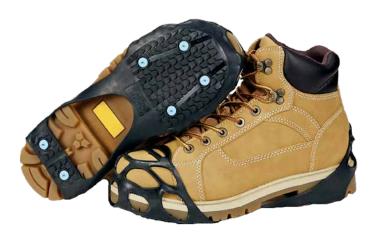

## **ALL PURPOSE**

The Due North® All Purpose Winter Traction product is ideal for those who walk, run or work outdoors and require more stability and increased traction.

- New "Pulse Grip" tread design and repositioned "Military" Grade Ice Diamond™ Spikes provide more comfort under the foot and improved traction
- Textured "Diamond Knurling" lining grips footwear and helps keep traction aids in place
- Geometrically designed webbing and improved shape comfortably fit a greater variety of footwear
- Special rubber compound maximizes durability while maintaining elasticity in subzero temperatures
- All traction aids are easy to take on and off, as well as easily adjustable
- Compact design makes them easy to store in small places such as, your coat pocket, handbag, briefcase or the glove box in your vehicle

Prod. No. V3550270

Our "Military" Grade Ice Diamond™ Tungsten Carbine Spikes and Rubber Tread design helps you to GET-A-GRIP, BEFORE YOU SLIP

Whether you're an industrial worker or someone who just needs extra stability in winter conditions, the enhanced design and improved shape of the All Purpose will give you the extra confidence you need when walking or running on icy and snowy conditions.