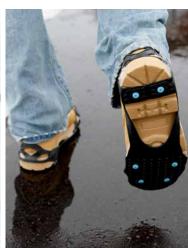

## **ALL PURPOSE**

The Due North® All Purpose Winter Traction product is ideal for those who walk, run or work outdoors and require more stability and increased traction.

- New "Pulse Grip" tread design and repositioned "Military" Grade Ice Diamond™ Spikes provide more comfort under the foot and improved traction
- Textured "Diamond Knurling" lining grips footwear and helps keep traction aids in place
- Geometrically designed webbing and improved shape comfortably fit a greater variety of footwear
- Special rubber compound maximizes durability while maintaining elasticity in subzero temperatures
- All traction aids are easy to take on and off, as well as easily adjustable
- Compact design makes them easy to store in small places such as, your coat pocket, handbag, briefcase or the glove box in your vehicle

Prod. No. V3550270

Our "Military" Grade Ice Diamond™ Tungsten Carbine Spikes and Rubber Tread design helps you to GET-A-GRIP, BEFORE YOU SLIP

Whether you're an industrial worker or someone who just needs extra stability in winter conditions, the enhanced design and improved shape of the All Purpose will give you the extra confidence you need when walking or running on icy and snowy conditions.