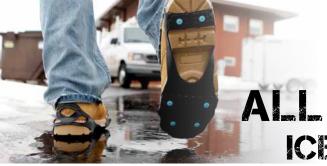

## **ALL PURPOSE**

The Due North® All Purpose Winter Traction product is ideal for those who walk, run or work outdoors and require more stability and increased traction.

- New "Pulse Grip" tread design and repositioned "Military" Grade Ice Diamond™ Spikes provide more comfort under the foot and improved traction
- Textured "Diamond Knurling" lining grips footwear and helps keep traction aids in place
- Geometrically designed webbing and improved shape comfortably fit a greater variety of footwear
- Special rubber compound maximizes durability while maintaining elasticity in subzero temperatures
- All traction aids are easy to take on and off, as well as easily adjustable
- Compact design makes them easy to store in small places such as, your coat pocket, handbag, briefcase or the glove box in your vehicle

Prod. No. V3550270

Our "Military" Grade Ice Diamond™ Tungsten Carbine Spikes and Rubber Tread design helps you to GET-A-GRIP, BEFORE YOU SLIP

Whether you're an industrial worker or someone who just needs extra stability in winter conditions, the enhanced design and improved shape of the All Purpose will give you the extra confidence you need when walking or running on icy and snowy conditions.