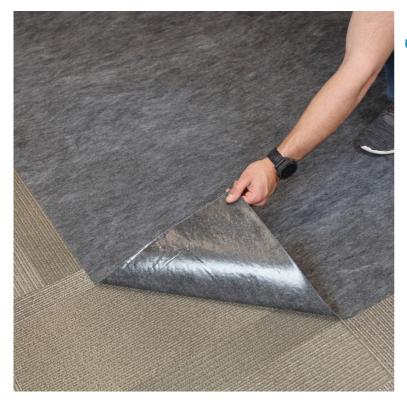

## PIG® Carpet Protection Floor Runner with Adhesive Backing Starter Pack

GRPCP36206 FOR USE ON CARPETED SURFACES ONLY,3' x 25',1 roll

It's the adhesive-backed mat made just for carpet! Protect your carpeted surfaces from dirt, stains and wear in high traffic areas.

- Non-slip 3' x 25' runner sticks to carpet and traps dirt, salt, water, grease and grime to prevent it from damaging carpet fibers
- Adhesive backing keeps the runner in place on low pile, commercial carpeted surfaces; will not shift, flip, bunch up or get caught in opening or closing doors
- Covers up carpet that's excessively worn, stained or damaged from excessive traffic patterns; reduces the need for total carpet replacement or professional cleaning
- Protects new carpet and extends the life of existing carpet; stops premature crushing and wear
- Polyester blend is soft and pliable (polyester content is 100% post-consumer recycled)
- Cuts easily so you can create the size you need to fit your application
- ADA-compliant and low profile; eliminates trip hazards caused by traditional rubber-backed floor mats
- Easy to maintain vacuum daily or deep clean with a carpet extractor
- Ideal for doorways between manufacturing and office spaces, long hallways and transition areas, building entrances, customer service counters, coffee stations and other high traffic or standing carpeted areas
- For use indoors on carpeted surfaces only
- All adhesives have the potential to leave a residue. For best practice when changing out the runner, clean the carpet with a carpet extractor to remove any tackiness that may be left behind before installing a new runner