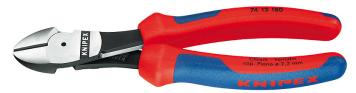

## 74 12 180

## **High Leverage Diagonal Cutter**

With integrated forged joint axle for very tough, continuous use

- for very tough, continuous use
- high cutting performance with minimum effort due to optimum co-ordination of the cutting edge angle and transmission ratio
- precision cutting edges additionally induction hardened (cutting edge hardness approx. 64 HRC), for all sorts of wire including piano wire
- Chrome vanadium heavy-duty steel, forged, oil-hardened Style:with opening spring; to be activated if required

## 20 % less effort required

compared to conventional diagonal cutters of the same length.

With integrated forged joint axle.

| Article No.           | 74 12 180                  |
|-----------------------|----------------------------|
| EAN                   | 4003773060192              |
| Pliers                | black atramentized         |
| Head                  | polished                   |
| Handles               | with multi-component grips |
| Style                 | 1                          |
| medium hard wire Ø mm | 3,8                        |
| hard wire Ø mm        | 2,7                        |
| piano wire Ø mm       | 2,2                        |
| Length mm             | 180                        |
| Net weight g          | 273                        |