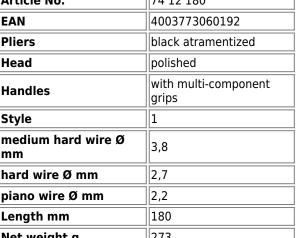

## 20 % less effort required

compared to conventional diagonal cutters of the same length.

With integrated forged joint axle.

| Article No.           | 74 12 180                  |
|-----------------------|----------------------------|
| EAN                   | 4003773060192              |
| Pliers                | black atramentized         |
| Head                  | polished                   |
| Handles               | with multi-component grips |
| Style                 | 1                          |
| medium hard wire Ø mm | 3,8                        |
| hard wire Ø mm        | 2,7                        |
| piano wire Ø mm       | 2,2                        |
| Length mm             | 180                        |
| Net weight g          | 273                        |