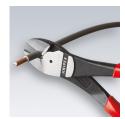

## **High Leverage Diagonal Cutter**

- for very tough, continuous use
- high cutting performance with minimum effort due to optimum co-ordination of the cutting edge angle and transmission ratio
- precision cutting edges additionally induction hardened (cutting edge hardness approx. 64 HRC), for all sorts of wire including piano wire
- Chrome vanadium heavy-duty steel, forged, oil-hardened

## 20 % less effort required

compared to conventional diagonal cutters of the same length.

With integrated forged joint axle.

| Article No.           | 74 01 180          |
|-----------------------|--------------------|
| EAN                   | 4003773022008      |
| Pliers                | black atramentized |
| Head                  | polished           |
| Handles               | plastic coated     |
| Style                 | 0                  |
| medium hard wire Ø mm | 3,8                |
| hard wire Ø mm        | 2,7                |
| piano wire Ø mm       | 2,2                |
| Length mm             | 180                |
| Net weight g          | 241                |

With integrated forged joint axle for very tough, continuous use

technical change and errors excepted