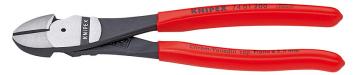

## **High Leverage Diagonal Cutter**

- for very tough, continuous use
- high cutting performance with minimum effort due to optimum co-ordination of the cutting edge angle and transmission ratio
- precision cutting edges additionally induction hardened (cutting edge hardness approx. 64 HRC), for all sorts of wire including piano wire
- Chrome vanadium heavy-duty steel, forged, oil-hardened

## 20 % less effort required

compared to conventional diagonal cutters of the same length.

With integrated forged joint axle.

| Article No.           | 74 01 180          |
|-----------------------|--------------------|
| EAN                   | 4003773022008      |
| Pliers                | black atramentized |
| Head                  | polished           |
| Handles               | plastic coated     |
| Style                 | 0                  |
| medium hard wire Ø mm | 3,8                |
| hard wire Ø mm        | 2,7                |
| piano wire Ø mm       | 2,2                |
| Length mm             | 180                |
| Net weight g          | 241                |

With integrated forged joint axle for very tough, continuous use

technical change and errors excepted