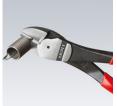

## 20 % less effort required

compared to conventional diagonal cutters of the same length.

With integrated forged joint axle.

| Article No.           | 74 01 180          |
|-----------------------|--------------------|
| EAN                   | 4003773022008      |
| Pliers                | black atramentized |
| Head                  | polished           |
| Handles               | plastic coated     |
| Style                 | 0                  |
| medium hard wire Ø mm | 3,8                |
| hard wire Ø mm        | 2,7                |
| piano wire Ø mm       | 2,2                |
| Length mm             | 180                |
| Net weight g          | 241                |

With integrated forged joint axle for very tough, continuous use

technical change and errors excepted