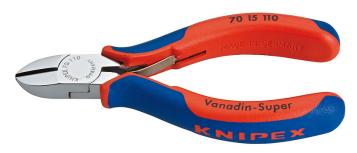

## 70 15 110

## **Diagonal Cutter**

- the indispensable diagonal cutter for all-round use
- high quality material and precise workmanship for long service life
- precision cutting edges for soft and hard wire
- clean cutting of thin copper wires, also at the cutting-edge tips
- cutting edges additionally induction hardened, cutting edge hardness approx. 62 HRC
- narrow head style for use in confined areas
- Vanadium electric steel; forged, oil-hardened

| Article No.           | 70 15 110                     |
|-----------------------|-------------------------------|
| EAN                   | 4003773029649                 |
| Pliers                | chrome plated                 |
| Handles               | with multi-component<br>grips |
| Style                 | 1                             |
| medium hard wire Ø mm | 2,0                           |
| hard wire Ø mm        | 1,2                           |
| soft wire Ø mm        | 3,0                           |
| Length mm             | 110                           |
| Net weight g          | 98                            |