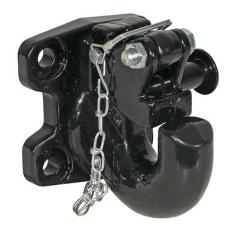

## **30 Ton Pintle Hook**

## Buyers Part Number: PH30

Buyers Products 30 Ton Pintle Hook is designed for ease of use, long life, and corrosion resistance.

- Easy-to-use latch and drop-forged steel jaw.
- Durable and corrosion-resistant powder coating.