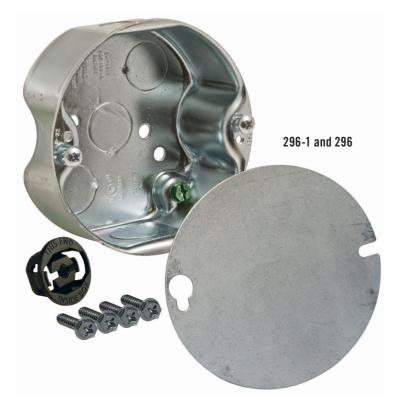

# 4" ROUND CEILING FAN-RATED BOX

#### Features

- 1/2" side knockouts
- No protruding ground screw or fan mounting screws
- Easy installation, up-front ground screw
- #10-32 ceiling fan and #8-32 provision for fixture mounting screws
- Metal protection plate eliminates debris or damage to wiring
- Easy-to-follow instructions and mounting hardware included
- INSIDER<sup>®</sup> nonmetallic sheathed cable connector included
- 70 Lbs. ceiling fan, 150 Lbs. fixture support

Merchandised Packaging\*

| Catalog<br>No. | Description           | Knockouts |                  |                   | Std. | UPC-A        | Recommended Maximum<br>Support Loads |         |
|----------------|-----------------------|-----------|------------------|-------------------|------|--------------|--------------------------------------|---------|
|                |                       | Cable     | Sides<br>Conduit | Bottom<br>Conduit | Pkg. | Bar Code     | Ceiling Fan<br>(Dynamic) Lbs.        | Fixture |
| 296            | Merchandised Package* | INSIDER®  | 2, 1/2"          | 3, 1/2"           | 8    | 050169002964 | 70                                   | 150     |
| 296-1          | Contractor Pack       | INSIDER®  | 2, 1/2"          | 3, 1/2            | 20   | 050169029617 | 70                                   | 150     |