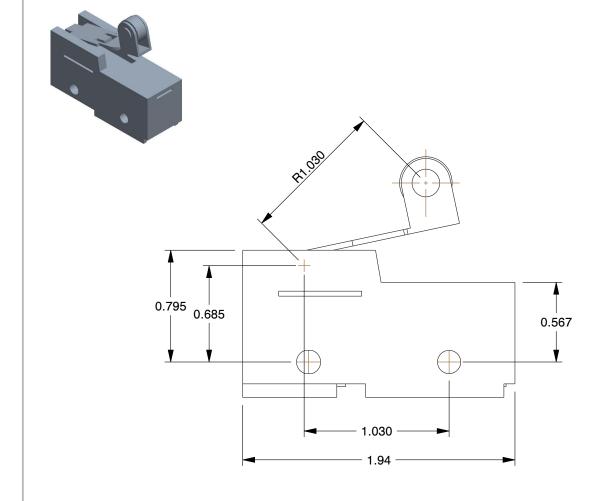

100 Grainger Parkway, Lake Forest, Illinois 60045-5201 1-(800) GRAINGER, 1-(800) 472-4643, (847) 535-1000 www.grainger.com This file and any associated information and specifications are provided for reference and evaluation purposes only, and is subject to change without notice. Grainger makes no representations, warranties or guarantees as to the appropriateness, accuracy, completeness, or suitability for any purpose, of the file, information or specifications. You are solely responsible for the use of the file, information or specifications.

This drawing is the property of GRAINGER. It contains confidential, proprietary information that is GRAINGER property. Do not disclose to or duplicate for others except as authorized by GRAINGER.

0.33

**SCALE** 

2KRT1

COMPONENT

UNIT

Sna