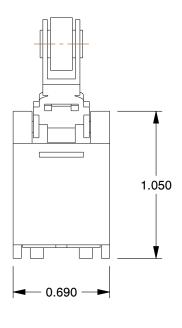

100 Grainger Parkway, Lake Forest, Illinois 60045-5201 1-(800) GRAINGER, 1-(800) 472-4643, (847) 535-1000 www.grainger.com This file and any associated information and specifications are provided for reference and evaluation purposes only, and is subject to change without notice. Grainger makes no representations, warranties or guarantees as to the appropriateness, accuracy, completeness, or suitability for any purpose, of the file, information or specifications. You are solely responsible for the use of the file, information or specifications.

This drawing is the property of GRAINGER. It contains confidential, proprietary information that is GRAINGER property. Do not disclose to or duplicate for others except as authorized by GRAINGER.

0.33

**SCALE** 

2KRT1

COMPONENT

UNIT

Snap