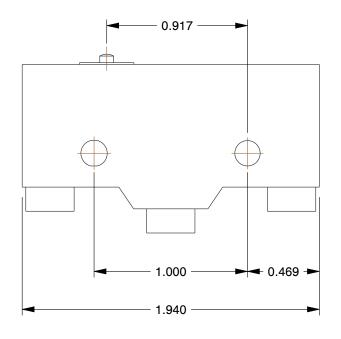

100 Grainger Parkway, Lake Forest, Illinois 60045-5201 1-(800) GRAINGER, 1-(800) 472-4643, (847) 535-1000 www.grainger.com This file and any associated information and specifications are provided for reference and evaluation purposes only, and is subject to change without notice. Grainger makes no representations, warranties or guarantees as to the appropriateness, accuracy, completeness, or suitability for any purpose, of the file, information or specifications. You are solely responsible for the use of the file, information or specifications.

| This drawing is the property of     |
|-------------------------------------|
| GRAINGER. It contains confidential, |
| proprietary information that is     |
| GRAINGER property. Do not disclose  |
| to or duplicate for others except   |
| as