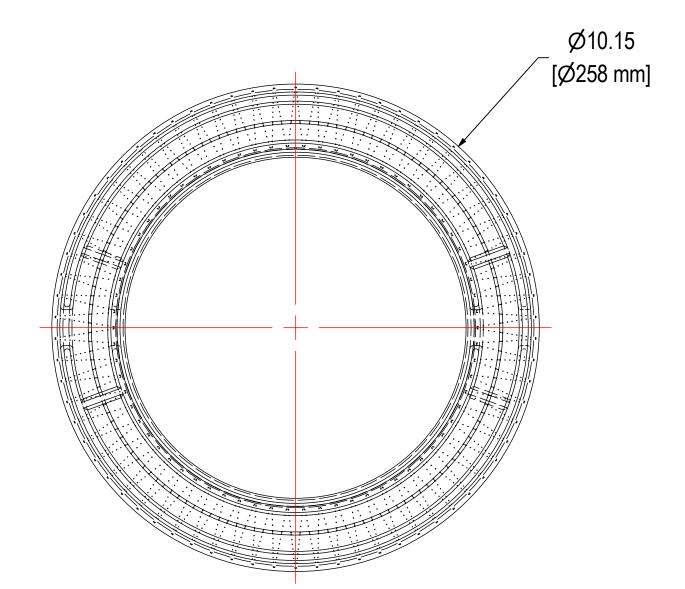

| ELEMENT SPECS |                     |                    |  |
|---------------|---------------------|--------------------|--|
| PART NUMBER   | PART NUMBER 32-19   |                    |  |
| MATERIAL      | POLYESTER           |                    |  |
| FLOW RATE     | N/A                 | N/A                |  |
| SURFACE AREA  | 5.8 ft <sup>2</sup> | 0.5 m <sup>2</sup> |  |
| I.D.          | 7.10"               | 180mm              |  |
| O.D.          | 10.15"              | 258mm              |  |
| HEIGHT        | 5.13"               | 130mm              |  |
|               |                     |                    |  |