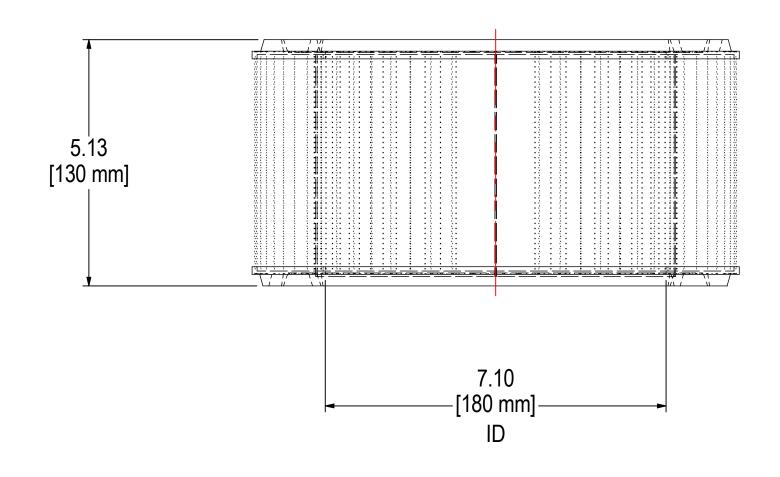

| ELEMENT SPECS |                     |                    |  |
|---------------|---------------------|--------------------|--|
| PART NUMBER   | PART NUMBER 32-19   |                    |  |
| MATERIAL      | POLYESTER           |                    |  |
| FLOW RATE     | N/A                 | N/A                |  |
| SURFACE AREA  | 5.8 ft <sup>2</sup> | 0.5 m <sup>2</sup> |  |
| I.D.          | 7.10"               | 180mm              |  |
| O.D.          | 10.15"              | 258mm              |  |
| HEIGHT        | 5.13"               | 130mm              |  |
|               |                     |                    |  |