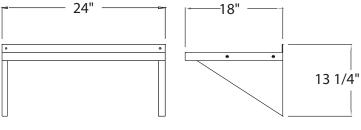

## **Guarantee:**

- Lifetime Guarantee against rust and corrosion.
- Five-Year Guarantee against workmanship and material defects.
- · NSF Certified.

| Model                             | Size      | Wt.      | Ship |  |  |
|-----------------------------------|-----------|----------|------|--|--|
| No.                               | D-L       | Cap.     | Lbs. |  |  |
| Solid Wall Shelves- Regular 18 GA |           |          |      |  |  |
| 95634                             | 18" x 24" | 300 lbs. | 8    |  |  |
| 95883                             | 24" x 24" | 300 lbs. | 10   |  |  |

Thick, 12 gauge for heavier loads. Performs like stainless steel.

Options: Extra Undershelf Brackets - Call Factory

#95634

This information is for general sales and engineering use only. New Age Industrial reserves the right to modify or make changes at any time without notice to materials and specifications.