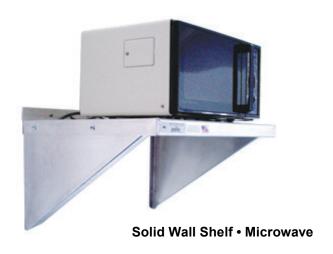

## **Wall Shelves -- Microwave**

These shelves are ideal for holding/storing microwaves above sinks, stoves, tables, etc. Designed with solid strip brackets that allow you infinite installation capabilities.

## Material:

 The Heavy-Duty 12 GA wall shelves are constructed out of 080" aluminum sheet.

## **Guarantee:**

- Lifetime Guarantee against rust and corrosion.
- Five-Year Guarantee against workmanship and material defects.
- · NSF Certified.

| Model                             | Size      | Wt.      | Ship |  |  |
|-----------------------------------|-----------|----------|------|--|--|
| No.                               | D-L       | Cap.     | Lbs. |  |  |
| Solid Wall Shelves- Regular 18 GA |           |          |      |  |  |
| 95634                             | 18" x 24" | 300 lbs. | 8    |  |  |
| 95883                             | 24" x 24" | 300 lbs. | 10   |  |  |