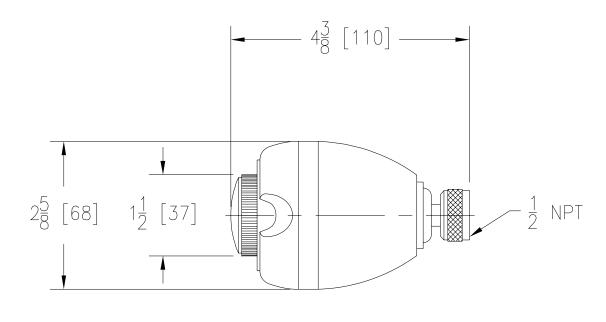

Note: All dimensions are for reference only. Do not use for pre-plumbing.

| OPTIONAL ACCESSORIES |             | STANDARDS                                                                         |
|----------------------|-------------|-----------------------------------------------------------------------------------|
| <b>Suffix</b><br>NA  | Description | Tested to meet the following standards:<br>ASME A112.18.1/CSAB125.1<br>CSA Listed |