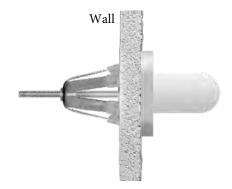

#### **INSTALLATION**

Includes Stainless Steel Screws to Install into Adequate Structural Blocking. Can Be Installed with WINGITS® Fasteners when blocking is not available.

#### RECOMMENDED INTEGRATION

Install into Adequate Structural Blocking or with WINGITS® Fasteners.

SpecSheet 20210803

© Copyright 2022 Winglt Innovations, LLC. This document contains information proprietary to Winglt Innovations, LLC that is protected by patent, copyright, and/or other proprietary rights. The information contained herein is not to be duplicated or transferred in any manner without prior written permission from Winglt Innovations, LLC.

#### **Optional Hardware** (Sold Separately)

WINGITS® Reverse Grab Bar Fastener (SRGBW40) (2)

WINGITS® Structurally Engineered (RES) Grab Bar Fastener (RESGBW35) (2)

Fastener (GBW40) (2)