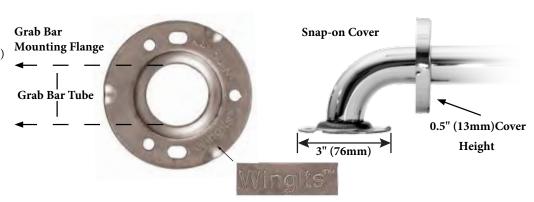

#### **Features:**

- All parts are 18-8 (304) Stainless Steel tubing is 18-Gauge (1.2mm)
- Mounting Flanges are 3" (76mm) in diameter, 3/32" (2.5mm) thick, HeliArc welded to the tubing
- Mounting Flanges have 5 holes for attachment to WINGITS® Fasteners or adequate blocking
- Meets or Exceeds all Building Codes, ADA Criteria, 2010 ADAAG and 2017 ANSI Standards

#### **MECHANICAL DATA**

Length: see part number Height: 3" (76mm) **Depth**: 3" (76mm)

Tube Diameter: 1.5" (38mm)

### Top

Holes - 0.25" (6mm) Slots - 0.25" (6mm) x 0.5" (13mm) (used when installing with the WINGITS® Grab Bar Fastening System)

Bolt Circle is 2.3125" (59mm)