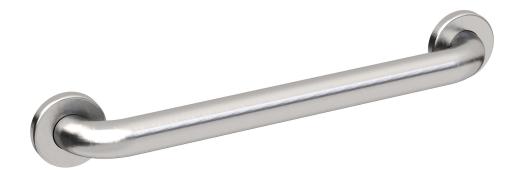

## Stainless Steel Grab Bar 1.5" Diameter

## Model: WGB6

#### **Features:**

- All parts are 18-8 (304) Stainless Steel tubing is 18-Gauge (1.2mm)
- Mounting Flanges are 3" (76mm) in diameter, 3/32" (2.5mm) thick, HeliArc welded to the tubing
- Mounting Flanges have 5 holes for attachment to WINGITS® Fasteners or adequate blocking
- Meets or Exceeds all Building Codes, ADA Criteria, 2010 ADAAG and 2017 ANSI Standards

#### **MECHANICAL DATA**

Length: see part number Height: 3" (76mm) **Depth**: 3" (76mm)

Tube Diameter: 1.5" (38mm)