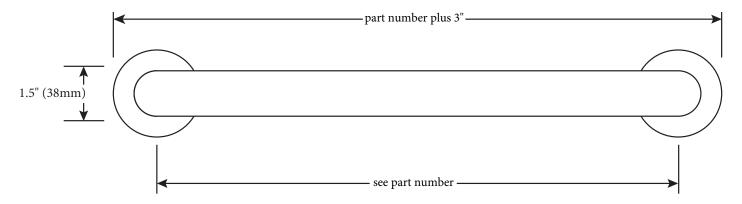

#### **MECHANICAL DATA**

Length: see part number Height: 3" (76mm) **Depth**: 3" (76mm)

Tube Diameter: 1.5" (38mm)