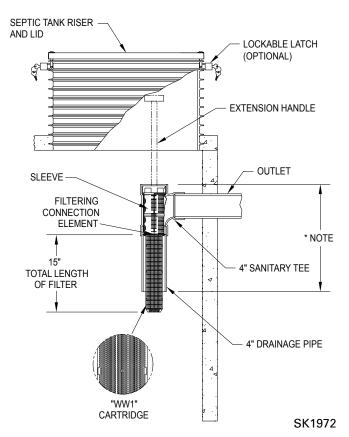

## **WW1 Effluent Filter**

Protects Drainfield Components By Screening Effluent In Residential Applications With Flows Up To 1,500 Gpd (5.7 M³/Day)

Help prolong the life of an onsite system in residential applications. The deep pleated filter design offers highly effective screening and solids retention.

## **Features**

- Rated for flows up to 1,500 gpd (5.7 m<sup>3</sup>/ day)
- 132 linear feet of 1/16" filtration
- Fits 4" sanitary tees or DWV Tees
- Easy to install and maintain
- Integral bypass protection screen
- High water alarm bracket available
- Lifetime warranty

Alarm bracket sold separately Float switch sold separately

Trusted. Tested. Tough.®
zoellerpumps.com 800-928-7867
3649 Cane Run Road, Louisville, KY 40211 USA

Zoeller Pump Company septic tank effluent filters are designed to protect all downstream components from solids. Every filter comes standard with bypass protection which keeps the filter working, even during cleaning!