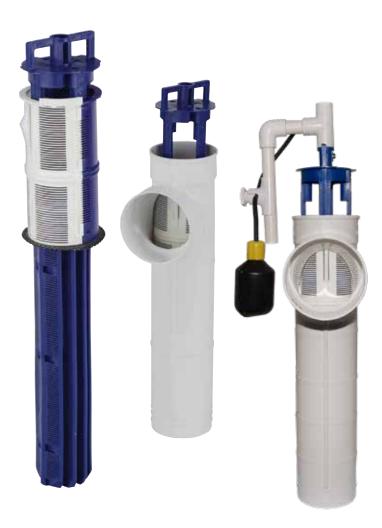

## **WW1 Effluent Filter**

Protects Drainfield Components By Screening Effluent In Residential Applications With Flows Up To 1,500 Gpd (5.7 M³/Day)

Help prolong the life of an onsite system in residential applications. The deep pleated filter design offers highly effective screening and solids retention.

## **Features**

- Rated for flows up to 1,500 gpd (5.7 m<sup>3</sup>/ day)
- 132 linear feet of 1/16" filtration
- Fits 4" sanitary tees or DWV Tees
- Easy to install and maintain
- Integral bypass protection screen
- High water alarm bracket available
- Lifetime warranty

Alarm bracket sold separately Float switch sold separately

Trusted. Tested. Tough.®
zoellerpumps.com 800-928-7867
3649 Cane Run Road, Louisville, KY 40211 USA

Zoeller Pump Company septic tank effluent filters are designed to protect all downstream components from solids. Every filter comes standard with bypass protection which keeps the filter working, even during cleaning!