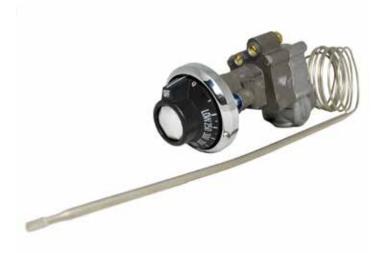

## GAS THERMOSTATS

The Robertshaw<sup>®</sup> BJWA control is a combination gas cock and by-pass type thermostat. It is available with both by-pass and pilot adjustments. With the BJWA thermostats, the gas is turned on and the temperature setting made with a single turn of the dial.

The BJWA is available for a wide variety of applications, especially ranges and griddles.

#### **Features and Benefits**

- Highly adaptable because of multiple orientation and number of outlets
- Mounted, via flange nipple, above or below the manifold
- Available with various temperature ranges
- Front adjustment for pilot and by-pass
- Modulating seat action
- Variety of applications from griddles to ovens
- Bulb and capillary available in copper, nickel plated copper and stainless steel