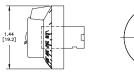

#### **PRODUCT DIMENSIONS**

OUTLET HOUSING POSTIONS

POSITION #3

INLET FLANGE NIPPLES

.343 [8.7] "^"

.687 Ŧ BEZEL SUBASSEMBLIES

.125 0 0

R.031

.750

.562 [14.3] 1.125 [28.6]

> www.robertshaw.com www.Uni-Line.com ©2014 Robertshaw 09/14 - 150-2353 RevB