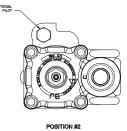

#### **PRODUCT DIMENSIONS**

OUTLET HOUSING POSTIONS

POSITION #3

INLET FLANGE NIPPLES

.343 [8.7] "^"

.687 Ŧ BEZEL SUBASSEMBLIES

.125 0 0

R.031