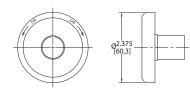

#### **PRODUCT DIMENSIONS**

OUTLET HOUSING POSTIONS

POSITION #3

INLET FLANGE NIPPLES

.343 [8.7] "^"

.687 Ŧ BEZEL SUBASSEMBLIES

.125 0 0

R.031

POSITION #4

DIAL SUBASSEMBLIES

NO PILO

Customer Service Telephone 1.800.304.6563 Customer Service Facsimile 1.800.426.0804 HVACCustomerService@robertshaw.com

For Technical Service Telephone 1.800.445.8299 Facsimile 1.630.260.7294 TechnicalService@robertshaw.com

.750

.562 [14.3] 1.125 [28.6]

> www.robertshaw.com www.Uni-Line.com ©2014 Robertshaw 09/14 - 150-2353 RevB