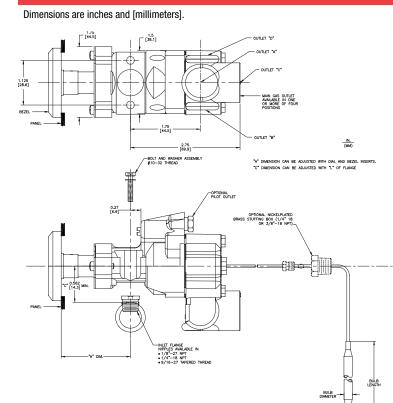

#### **PRODUCT DIMENSIONS**

OUTLET HOUSING POSTIONS

POSITION #3

INLET FLANGE NIPPLES

.343 [8.7] "^"

.687 Ŧ BEZEL SUBASSEMBLIES

.125 0 0

R.031