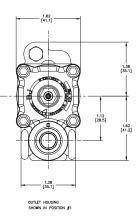

#### **PRODUCT DIMENSIONS**

OUTLET HOUSING POSTIONS

POSITION #3

INLET FLANGE NIPPLES

.343 [8.7] "^"

.687 Ŧ BEZEL SUBASSEMBLIES

.125 0 0

R.031