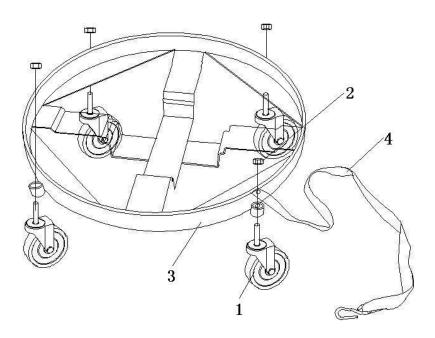

| Ref No. | Description   | Part No.   | Qty  |
|---------|---------------|------------|------|
| 1 & 2   | 3" Caster Kit | MH6FVJ101G | 1 pc |
| 3       | Dolly Body    | *          | 1 pc |
| 4       | Dolly Strap   | MH6FVJ102G | 1 pc |

(\*) Not available as replacement part.

- 1. Screw four swivel casters (1) into the four long nuts installed on the outer perimeter of the dolly body (3).
- 2. Flip the dolly body (3) over and level it by individually adjusting the height of each caster by turning the threaded stem of each caster
- 3. Install a nut (2) over the threaded stem of each caster and securely tighten with wrench.
- 4. Place the steel grommet of the dolly strap (4) over the threaded stem of the fourth caster and tighten the nut with wrench (this step is optional and may be omitted if you desire not to use the strap).