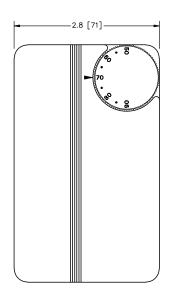

50-90°F / 10-32°C                                                     |  |
|------------------------|-----------------------------------------------------------------------|--|
| Maximum Ambient        | 130°F / 54°C                                                          |  |
| Load Connections       | Terminal Blocks                                                       |  |
| Mounting               | Installs on a standard 2" x 4" (50.8mm x 101.6mm) vertical device box |  |
| Agency Approvals       | UL, UL Canada, CE                                                     |  |
| Proportional Bandwidth | 2°F / 1°C                                                             |  |



### **WIRING DIAGRAM**



FIGURE 1
WIRING DIAGRAM SHOWING TYPICAL CONNECTIONS

## **MOUNTING INSTRUCTIONS**







### **MODEL SELECTION GUIDE**

| Model     | Part Number | Description                                                              |
|-----------|-------------|--------------------------------------------------------------------------|
| TA167-006 | 68428       | Proportional Thermostat With Auto Changeover                             |
| TA167-007 | 68609       | Proportional Thermostat With Manual Changeover and Universal Fan Control |











**Automation and Controls** Division of PECO, Inc. PO Box 82189, Portland, OR 97282 Phone: 800-874-8547 / 503-233-6401 Email: sales@pecomanufacturing.com www.pecomanufacturing.com