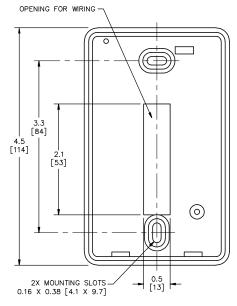

90°F / 10-32°C                                                     |  |
|------------------------|-----------------------------------------------------------------------|--|
| Maximum Ambient        | 130°F / 54°C                                                          |  |
| Load Connections       | Terminal Blocks                                                       |  |
| Mounting               | Installs on a standard 2" x 4" (50.8mm x 101.6mm) vertical device box |  |
| Agency Approvals       | UL, UL Canada, CE                                                     |  |
| Proportional Bandwidth | 2°F / 1°C                                                             |  |



### **WIRING DIAGRAM**



FIGURE 1
WIRING DIAGRAM SHOWING TYPICAL CONNECTIONS

## **MOUNTING INSTRUCTIONS**







### **MODEL SELECTION GUIDE**

| Model     | Part Number | Description                                                              |
|-----------|-------------|--------------------------------------------------------------------------|
| TA167-006 | 68428       | Proportional Thermostat With Auto Changeover                             |
| TA167-007 | 68609       | Proportional Thermostat With Manual Changeover and Universal Fan Control |











**Automation and Controls** Division of PECO, Inc. PO Box 82189, Portland, OR 97282 Phone: 800-874-8547 / 503-233-6401 Email: sales@pecomanufacturing.com www.pecomanufacturing.com