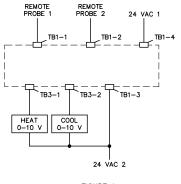

ulating applications.



### **TECHNICAL SPECIFICATIONS**

| Temperature Range      | 50-90°F / 10-32°C                                                     |  |
|------------------------|-----------------------------------------------------------------------|--|
| Maximum Ambient        | 130°F / 54°C                                                          |  |
| Load Connections       | Terminal Blocks                                                       |  |
| Mounting               | Installs on a standard 2" x 4" (50.8mm x 101.6mm) vertical device box |  |
| Agency Approvals       | UL, UL Canada, CE                                                     |  |
| Proportional Bandwidth | 2°F / 1°C                                                             |  |



### **WIRING DIAGRAM**



FIGURE 1
WIRING DIAGRAM SHOWING TYPICAL CONNECTIONS

## **MOUNTING INSTRUCTIONS**







### **MODEL SELECTION GUIDE**

| Model     | Part Number | Description                                                              |
|-----------|-------------|--------------------------------------------------------------------------|
| TA167-006 | 68428       | Proportional Thermostat With Auto Changeover                             |
| TA167-007 | 68609       | Proportional Thermostat With Manual Changeover and Universal Fan Control |











**Automation and Controls** Division of PECO, Inc. PO Box 82189, Portland, OR 97282 Phone: 800-874-8547 / 503-233-6401 Email: sales@pecomanufacturing.com www.pecomanufacturing.com