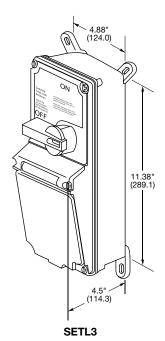

## Switched Enclosure Ready for Twist-Lock® Receptacle Addition

Ideal unit for stockroom. This single unit provides the complete enclosure ready to accept any Hubbell 20 or 30A Twist-Lock receptacle.

| Description                                                                                                                  | Ratings                                                                                                                          | Catalog Number |
|------------------------------------------------------------------------------------------------------------------------------|----------------------------------------------------------------------------------------------------------------------------------|----------------|
| Switched Twist-Lock enclosure accommodates any NEMA 2 pole, 3 wire to 4 pole, 5 wire grounding receptacle (sold separately). | Amperage, voltage, and horsepower ratings will be determined by the choice of the NEMA 20 or 30A Twist-Lock receptacle selected. | SETL3          |
| Auxiliary contact.                                                                                                           | "Break After Main Break", 1 set of n/o contacts, 1 set of n/c contacts.                                                          | HBLAC1         |
| Auxiliary contact.                                                                                                           | "Break Before Main Break", 1 set of n/o contacts.                                                                                | HBLAC2         |

HBLAC1

HBLAC2

HBLRFT1

Dimensions in Inches (mm)