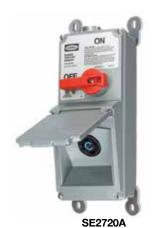

Completely pre-wired with a Twist-Lock receptacle, these application oriented combinations are available to satisfy your needs.

| Description                                                              | Amps | Voltage    | NEMA<br>Config. | Horsepower | Switched<br>Enclosure | Use<br>Twist-Lock Plug |
|--------------------------------------------------------------------------|------|------------|-----------------|------------|-----------------------|------------------------|
| Switched Twist-Lock<br>enclosure with a pre-wired<br>HBL2720 receptacle. | 30   | 3Ø 240V AC | L15-30R         | 3          | SE2720A               | HBL2721                |
| Switched Twist-Lock enclosure with a pre-wired HBL2730 receptacle.       | 30   | 3Ø 480V AC | L16-30R         | 10         | SE2730A               | HBL2731                |