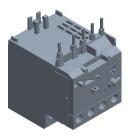

0.45

COMPONENT

IEC Style Overload Relay

6B187

Overload Relay: 0.80 to 1.20A, 10, 3 Poles, Bimetallic

UNIT INCH[MM]

SHEET

1 of 1