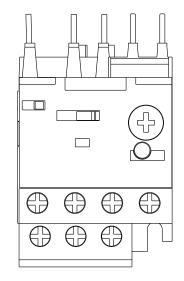

0.45

COMPONENT

IEC Style Overload Relay

6B187

Overload Relay: 0.80 to 1.20A, 10, 3 Poles, Bimetallic

UNIT INCH[MM]

SHEET

1 of 1