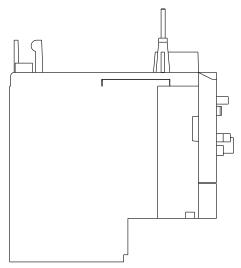

0.45

COMPONENT

IEC Style Overload Relay

6B187

Overload Relay: 0.80 to 1.20A, 10, 3 Poles, Bimetallic

UNIT INCH[MM]

SHEET

1 of 1