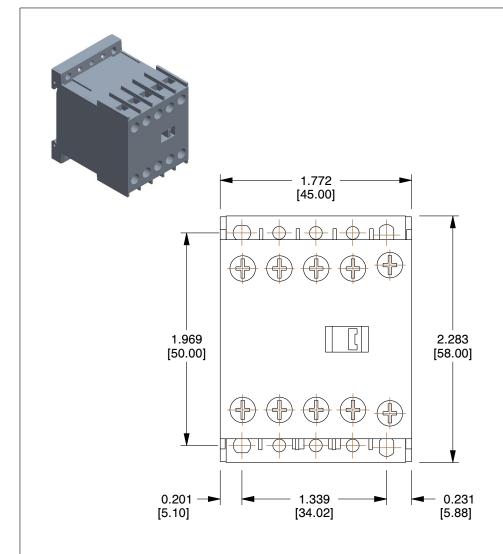

1.13

SCALE

| COMPONENT |          |
|-----------|----------|
|           | UNIT     |
|           | INCH[MM] |
|           | SHEET    |
|           | 1 of 1   |