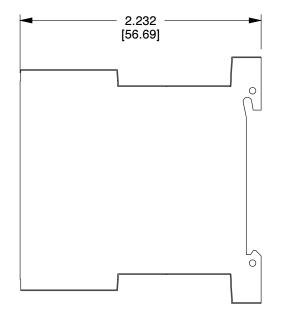

1.13

SCALE

| COMPONENT |          |
|-----------|----------|
|           | UNIT     |
|           | INCH[MM] |
|           | SHEET    |
|           | 1 of 1   |