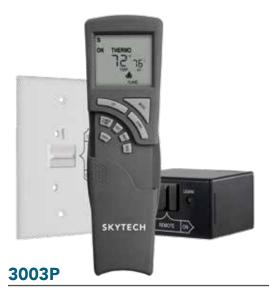

1,048,576 security codes

Backlit LCD screen

Thermostatic control

Flame indicator

Low battery indicator

Child safety lock out

Programmable (Weekday/Weekend) (5/2)

Swing temperature (adjustable 1 - 3 degrees)

BOX INCLUDES: Transmitter, Receiver, Wall Mount, Wall Plate, Batteries, Hardware Bag, Instructions