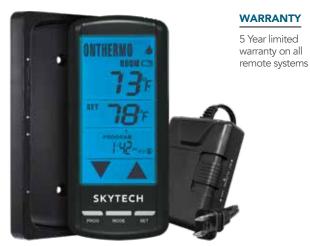

1,048,576 security codes

LCD displays both room and set temperature in °F or °C

Thermostatic control

9-hour countdown timer

24-hour clock

Flame indicator

Low battery indicator

Child safety lock out

Swing temperature (adjustable 1 - 3 degrees)

Programmable thermostat setting, 7 days / 4 periods within one day

BOX INCLUDES: Transmitter, Receiver, Wall Plate, Batteries, Hardware Bag,