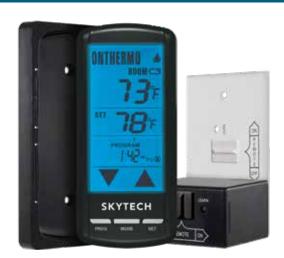

## 5301P

All battery operated transmitter & receiver - RF

1,048,576 security codes

Touchscreen transmitter

Backlit LCD screen

Child safety lock out

Thermostatic control

Flame indicator

Low battery indicator

Programmable (Weekday/ Weekend) (5/2)

Wall mount docking station

BOX INCLUDES: Transmitter, Receiver, Wall Plate, Batteries, Hardware Bag,

All battery operated transmitter & receiver - RF