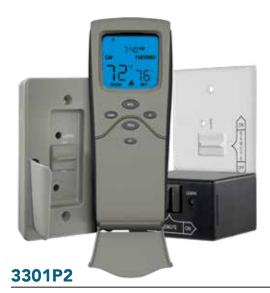

## 5320P

Battery operated transmitter - RF

110VAC plug-in receiver

1,048,576 security codes

Touchscreen transmitter

Backlit LCD screen

Child safety lock out

Thermostatic control

Flame indicator

Low battery indicator

Programmable (Weekday/ Weekend) (5/2)

Wall mount docking station

BOX INCLUDES: Transmitter, Receiver, Wall Mount, Batteries, Hardware Bag,

All battery operated transmitter & receiver - RF