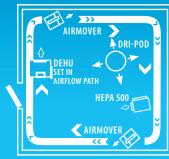

LTIMATE MOISTURE CONTROL

- Extreme Dew Point Technology delivers sensor-driven, optimized response to changing conditions for optimal drying
- **Command Hub touchscreen** provides humidistat, inlet and outlet temp and humidity conditions, plus firmware updates and 24/7 monitoring and control using free mobile app
- Truly fast 4-bolt access for cleaning and preventative maintenance
- Amazingly quiet AND powerful!
- Maximum drying or humidity control at your fingertips!

GET THE DEHU THAT'S POWERFUL, COMPACT AND QUIETER!

SEE IT IN ACTION!

GR 6000Li DEHUMIDIFIER

DRIEAZ

## Features the **4-PRO**<sup>®</sup> Filter that protects in 4 ways!

The ONLY electrostatic dehumidifier filter with antimicrobial treated filter media\* and carbon for odors!

\*EPA #071027-MEX-001

#### DRYING SET-UP



### TEAM DEHUMDIFIERS WITH AIRMOVERS FOR BEST RESULTS

#### **LGR 6000Li**

 MODEL
 492T29

 WATER REMOVAL (MAX.)
 204 PTS. I 96.5 LITERS / DAY

 PROCESS AIR
 320 CFM I 544 CMH

 AMPS
 6.6A

 WEIGHT
 103 LBS. I 46.7 KG

 DIMENSIONS
 32.1 × 19.8 × 20.0 IN.

 (H × D × W)
 81.5 × 50.3 × 50.8 CM