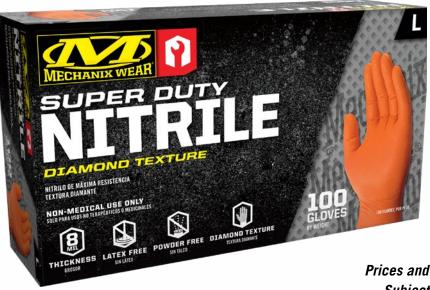

## SPEC SHEET

| CREATIONS                                                                    |                                                                                                    |
|------------------------------------------------------------------------------|----------------------------------------------------------------------------------------------------|
|                                                                              |                                                                                                    |
| TENSILE STRENGTH (Min. Mpa)<br>Before Aging : 14 Mpa<br>After Aging : 14 Mpa | 3 SIZES (M,L ,XL)                                                                                  |
|                                                                              | For a comfortable fit.                                                                             |
|                                                                              | LATEX FREE                                                                                         |
| ELASTICITY/ELONGATION (%)<br>Before Aging : 500%<br>After Aging : 400%       | Nitrile gloves are a latex free<br>solution for professionals<br>concerned with latex sensitivity. |
| PROTEIN CONTENT<br>N/A                                                       | TEXTURED/MICRO-ROUGHENED                                                                           |
|                                                                              | For a superior wet or dry grip.                                                                    |
| AVG. MIN. POWDER MASS<br>(Min. mg Per Glove) <2 mg                           |                                                                                                    |
|                                                                              | POWDER-FREE                                                                                        |
| AQLLEVEL : 4.0                                                               | Avoids interference with adhesives and inks.                                                       |
| SUPERB TENSILE STRENGTH                                                      |                                                                                                    |
| Beaded cuff for increased                                                    |                                                                                                    |
| tear resistance.                                                             |                                                                                                    |
| NITRILE WARNING: Components use                                              | ed in making nitrile gloves may                                                                    |
| cause allergic reactions in certain indiv                                    |                                                                                                    |
| 100 individual gloves by weight                                              |                                                                                                    |
|                                                                              |                                                                                                    |

| COLOR               |                |
|---------------------|----------------|
|                     | ORANGE         |
| PA                  | RT NUMBERS     |
| D01-09-009-100 (M)  |                |
| D01-09-010-100 (L)  |                |
| D01-0               | 9-011-100 (XL) |
| UPC CODES           |                |
| D01-09-009-100 (M)  |                |
| EACH                | 781513654996   |
| MASTER              | 70781513654995 |
| D01-09-010-100 (L)  |                |
| EACH                | 781513655009   |
| MASTER              | 70781513655008 |
| D01-09-011-100 (XL) |                |
| EACH                | 781513655016   |
| MASTER              | 70781513655015 |
| 10 BOXES P          | ER MASTER CASE |

THICKNESS

- LATEX FREE
  - REE PO
- POWDER FREE

SUPER DUTY

NITRILE