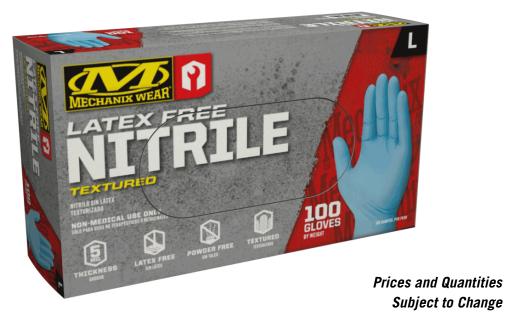

| COLOR               |                 |
|---------------------|-----------------|
|                     | BLUE            |
| PA                  | RT NUMBERS      |
| D02-0               | 03-009-100 (M)  |
| D02-0               | 03-010-100 (L)  |
| D02-0               | 03-011-100 (XL) |
|                     | UPC CODES       |
| D02-03-009-100 (M)  |                 |
| EACH                | 781513634530    |
| MASTER              | 70781513634539  |
| D02                 | -03-010-100 (L) |
| EACH                | 781513634523    |
| MASTER              | 70781513634522  |
| D02-03-011-100 (XL) |                 |
| EACH                | 781513634547    |
| MASTER              | 70781513634546  |
| 10 BOXES P          | ER MASTER CASE  |

THICKNESS

- LATEX FREE
- POWDER FREE
- TEXTURED

LATEX FREE

NTRIL