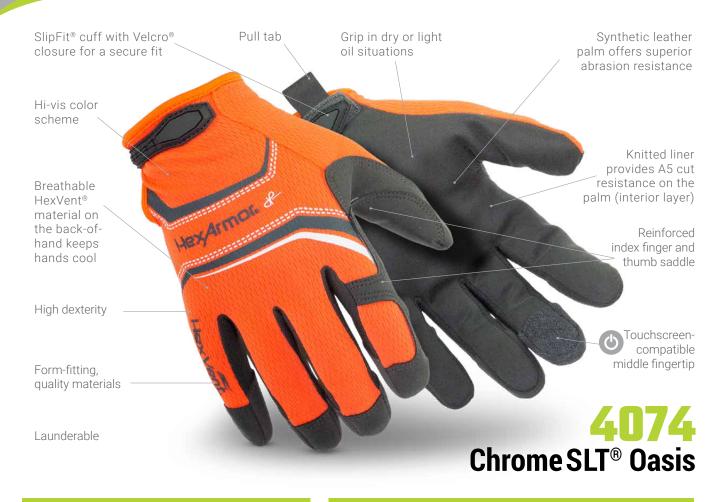

## **FEATURES:**

HexArmor® Chrome SLT® gloves are built for a wide array of applications. Each product in the series was crafted to fit the hand with a specific purpose. With multiple styles and various safety features, you can be confident that the Chrome SLT® will keep your hands protected against almost any hazard. Our Chrome SLT® gloves were designed with ultimate comfort in mind, providing unsurpassed dexterity while maintaining cut and puncture resistance. With options for cold weather protection, your hands can stay safe and comfortable in any environment.

## **ATTRIBUTES:**

| Style:      | Mechanics                     |
|-------------|-------------------------------|
| Grip:       | Dry or light oil              |
| Cuff Style: | SlipFit® with Velcro® closure |
| Sizes:      | 7/S through 11/XXL            |