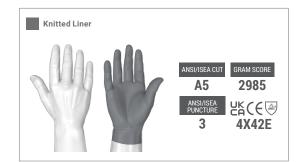

## CHRONESS



## **PROTECTION ZONES:**



## **FEATURES:**

HexArmor® Chrome SLT® gloves are built for a wide array of applications. Each product in the series was crafted to fit the hand with a specific purpose. With multiple styles and various safety features, you can be confident that the Chrome SLT® will keep your hands protected against almost any hazard. Our Chrome SLT® gloves were designed with ultimate comfort in mind, providing unsurpassed dexterity while maintaining cut and puncture resistance. With options for cold weather protection, your hands can stay safe and comfortable in any environment.

## **ATTRIBUTES:**

| Style:      | Mechanics                     |
|-------------|-------------------------------|
| Grip:       | Dry or light oil              |
| Cuff Style: | SlipFit® with Velcro® closure |
| Sizes: