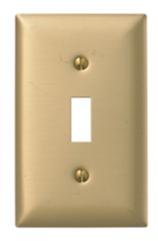

# Wallplates Toggle Switch Wallplates

### **Ordering Information**

| Description              | Catalog Number | UPC          |
|--------------------------|----------------|--------------|
| 1-Gang, 1-Toggle Opening | SB1            | 883778200113 |

## **Specifications**

| •               |                           |
|-----------------|---------------------------|
| Plate Material  | Brass                     |
| Plate Type      | 1-Gang                    |
| Plate Openings  | Toggle switch             |
| Mounting Screws | Brass, Slotted Head       |
| Appearance      | Horizontal brushed finish |
|                 |                           |