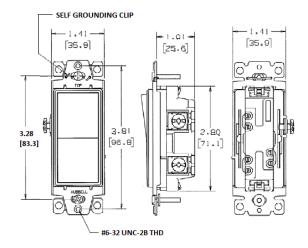

#### Mechanical

Terminal Accommodations #14 AWG min. - #10 AWG max. solid and stranded copper wire only

| Env | iroı | nme | ntal |
|-----|------|-----|------|
|-----|------|-----|------|

Flammability UL 9-Operating Temperature Max.