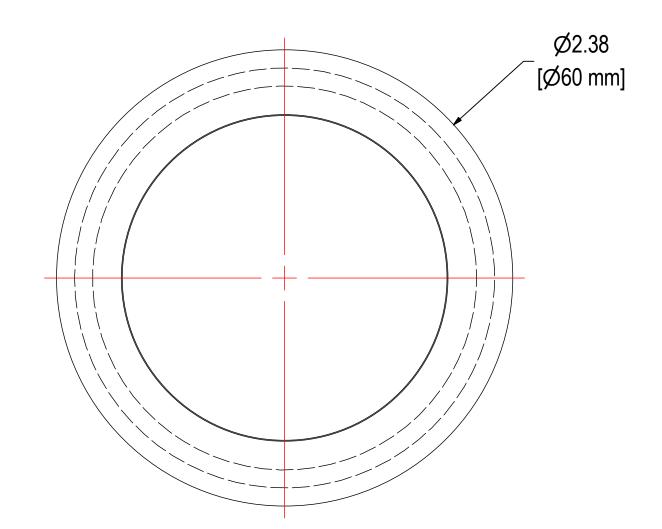

| ELEMENT SPECS |                     |                    |  |  |  |  |  |
|---------------|---------------------|--------------------|--|--|--|--|--|
| PART NUMBER   | 04                  |                    |  |  |  |  |  |
| MATERIAL      | Paper               |                    |  |  |  |  |  |
| FLOW RATE     | 8 CFM               | 14 m³/hr           |  |  |  |  |  |
| SURFACE AREA  | 0.2 ft <sup>2</sup> | 0.0 m <sup>2</sup> |  |  |  |  |  |
| I.D.          | N/A                 | N/A                |  |  |  |  |  |
| O.D.          | SEE DRAWING         |                    |  |  |  |  |  |
| HEIGHT        | SEE DRAWING         |                    |  |  |  |  |  |