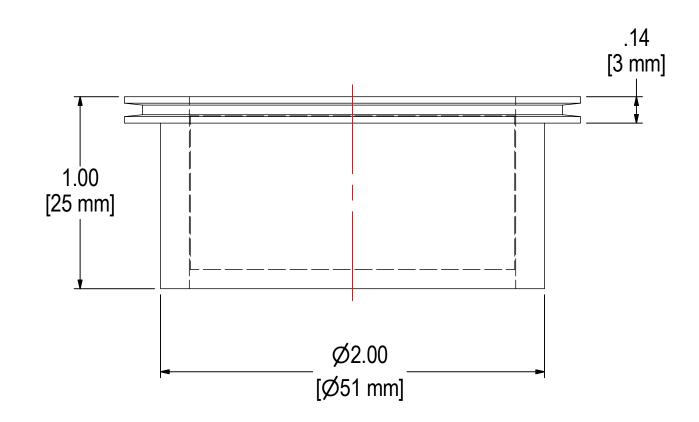

| ELEMENT SPECS |                     |                    |  |  |  |  |  |
|---------------|---------------------|--------------------|--|--|--|--|--|
| PART NUMBER   | 04                  |                    |  |  |  |  |  |
| MATERIAL      | Paper               |                    |  |  |  |  |  |
| FLOW RATE     | 8 CFM               | 14 m³/hr           |  |  |  |  |  |
| SURFACE AREA  | 0.2 ft <sup>2</sup> | 0.0 m <sup>2</sup> |  |  |  |  |  |
| I.D.          | N/A                 | N/A                |  |  |  |  |  |
| O.D.          | SEE DRAWING         |                    |  |  |  |  |  |
| HEIGHT        | SEE DRAWING         |                    |  |  |  |  |  |