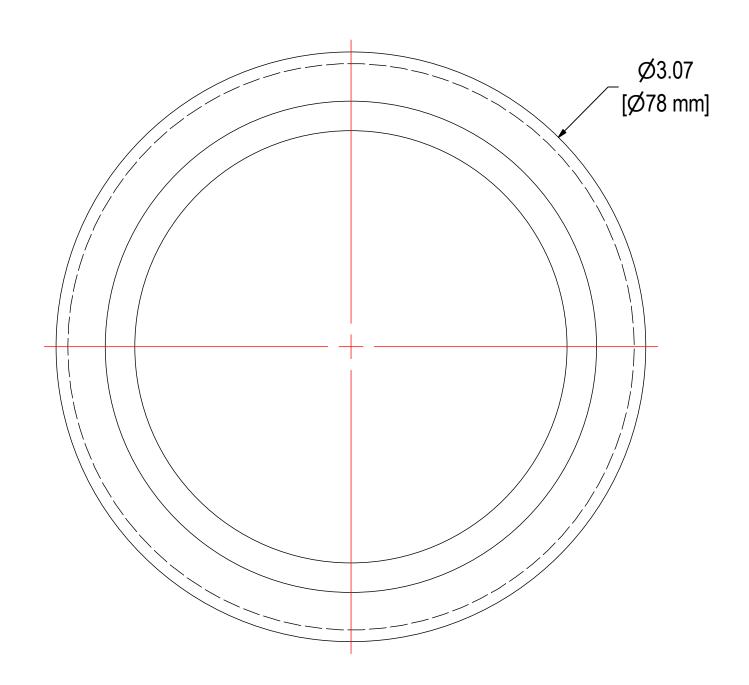

| A CONVERTED TO 3D NAS 06/24/19 NAE |
|------------------------------------|
|                                    |

| ELEMENT SPECS |                     |                    |  |  |  |
|---------------|---------------------|--------------------|--|--|--|
| PART NUMBER   | 06                  |                    |  |  |  |
| MATERIAL      | Paper               |                    |  |  |  |
| FLOW RATE     | 12 CFM              | 20 m³/hr           |  |  |  |
| SURFACE AREA  | 0.6 ft <sup>2</sup> | 0.1 m <sup>2</sup> |  |  |  |
| I.D.          | N/A                 | N/A                |  |  |  |
| O.D.          | SEE DRAWING         |                    |  |  |  |
| HEIGHT        | SEE DRAWING         |                    |  |  |  |