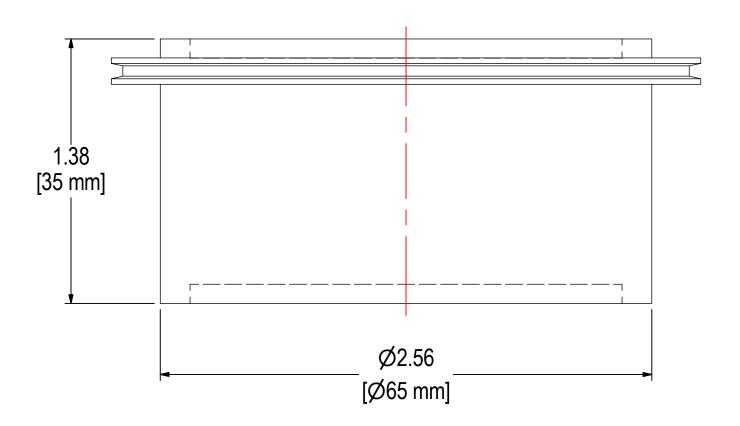

| A CONVERTED TO 3D NAS 06/24/19 NAE |
|------------------------------------|
|                                    |

| ELEMENT SPECS |                     |                    |  |  |  |
|---------------|---------------------|--------------------|--|--|--|
| PART NUMBER   | 06                  |                    |  |  |  |
| MATERIAL      | Paper               |                    |  |  |  |
| FLOW RATE     | 12 CFM              | 20 m³/hr           |  |  |  |
| SURFACE AREA  | 0.6 ft <sup>2</sup> | 0.1 m <sup>2</sup> |  |  |  |
| I.D.          | N/A                 | N/A                |  |  |  |
| O.D.          | SEE DRAWING         |                    |  |  |  |
| HEIGHT        | SEE DRAWING         |                    |  |  |  |