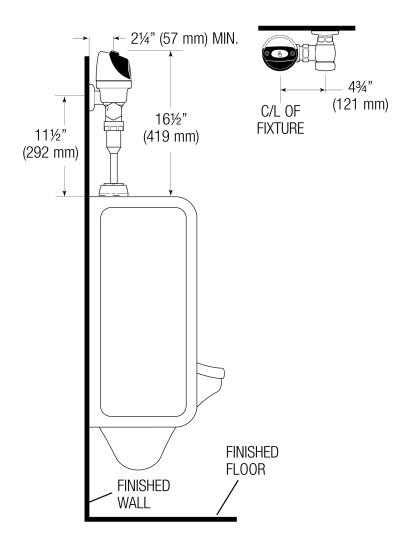

# **ROUGH-IN**

Sloan 10500 Seymour Ave, Franklin Park, IL 60131 Phone: 800.982.5839 • Fax: 800.447.8329 • sloan.com