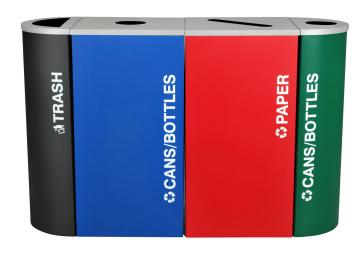

With hundreds of possible combinations, customers can design a modular recycling system that meets their exact needs. When needs change, the individual receptacles can be moved or rearranged to accommodate the new requirements.

## Features and Benefits

- Half round 8 gallon, rectangular 17 gallon, square 24 or 36 gallon, and arc 25 gallon indoor Recycling or Waste receptacles
- Each unit includes a removable LLDPE liner with lift handles and bag tie notch. The liner base resin meets UL94 flammability standard
- Crisp, white, easy to read graphic pre-applied on two sides for desired waste streams: CANS/ BOTTLES, COMPOST, PLASTIC, PAPER, RECYCLABLES, or TRASH
- Fingerprint-proof textured EXL-COAT powder coat finish on body in black, blue, green and red
- Fingerprint-proof textured EXL-COAT powder coat finish on lids in silver star metallic
- Sturdy feet to protect floor surfaces and keep unit slightly elevated to allow for air circulation and prevent mold/mildew growth and "mop around" rings
- Constructed of over 30% recycled materials and 100% post-consumer recyclable