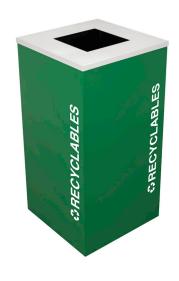

## Features and Benefits

- Half round 8 gallon, rectangular 17 gallon, square 24 or 36 gallon, and arc 25 gallon indoor Recycling or Waste receptacles
- Each unit includes a removable LLDPE liner with lift handles and bag tie notch. The liner base resin meets UL94 flammability standard
- Crisp, white, easy to read graphic pre-applied on two sides for desired waste streams: CANS/ BOTTLES, COMPOST, PLASTIC, PAPER, RECYCLABLES, or TRASH
- Fingerprint-proof textured EXL-COAT powder coat finish on body in black, blue, green and red
- Fingerprint-proof textured EXL-COAT powder coat finish on lids in silver star metallic
- Sturdy feet to protect floor surfaces and keep unit slightly elevated to allow for air circulation and prevent mold/mildew growth and "mop around" rings
- Constructed of over 30% recycled materials and 100% post-consumer recyclable

| RC-KDSQ                  |              |
|--------------------------|--------------|
| 24                       | Gallons      |
| 15.75"                   | Length       |
| 15.75"                   | Width        |
| 30"                      | Height       |
| 38                       | Weight (lbs) |
| Carton - 18" x 18" x 33" |              |