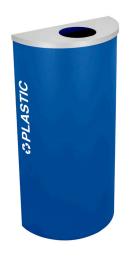

## Features and Benefits

- Half round 8 gallon, rectangular 17 gallon, square 24 or 36 gallon, and arc 25 gallon indoor Recycling or Waste receptacles
- Each unit includes a removable LLDPE liner with lift handles and bag tie notch. The liner base resin meets UL94 flammability standard
- Crisp, white, easy to read graphic pre-applied on two sides for desired waste streams: CANS/ BOTTLES, COMPOST, PLASTIC, PAPER, RECYCLABLES, or TRASH
- Fingerprint-proof textured EXL-COAT powder coat finish on body in black, blue, green and red
- Fingerprint-proof textured EXL-COAT powder coat finish on lids in silver star metallic
- Sturdy feet to protect floor surfaces and keep unit slightly elevated to allow for air circulation and prevent mold/mildew growth and "mop around" rings
- Constructed of over 30% recycled materials and 100% post-consumer recyclable

Texture

Black

Texture

Royal Blue

Texture

| RC-KDHR                  |              |
|--------------------------|--------------|
| 8                        | Gallons      |
| 15.75"                   | Length       |
| 7.875"                   | Width        |
| 30"                      | Height       |
| 23                       | Weight (Ibs) |
| Carton - 10" x 17" x 33" |              |