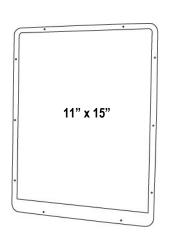

COLOR N/A
WEIGHT See Chart.
OPTIONS N/A
ASSEMBLY N/A
WARRANTY 2 Year Warranty.
MAINTENANCE Clean with glass cleaner.

| Item #  | Size      | Weight |
|---------|-----------|--------|
| VM 1115 | 11" x 15" | 2 lbs. |
| VM 1520 | 15" x 20" | 3 lbs. |
| VM 1824 | 18" x 24" | 4 lbs. |