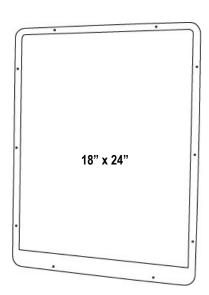

COLOR N/A
WEIGHT See Chart.
OPTIONS N/A
ASSEMBLY N/A
WARRANTY 2 Year Warranty.
MAINTENANCE Clean with glass cleaner.

| Item #  | Size      | Weight |
|---------|-----------|--------|
| VM 1115 | 11" x 15" | 2 lbs. |
| VM 1520 | 15" x 20" | 3 lbs. |
| VM 1824 | 18" x 24" | 4 lbs. |