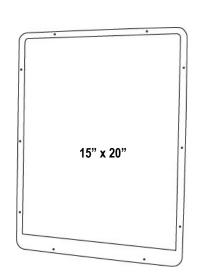

COLOR N/A
WEIGHT See Chart.
OPTIONS N/A
ASSEMBLY N/A
WARRANTY 2 Year Warranty.
MAINTENANCE Clean with glass cleaner.

| Item #  | Size      | Weight |
|---------|-----------|--------|
| VM 1115 | 11" x 15" | 2 lbs. |
| VM 1520 | 15" x 20" | 3 lbs. |
| VM 1824 | 18" x 24" | 4 lbs. |