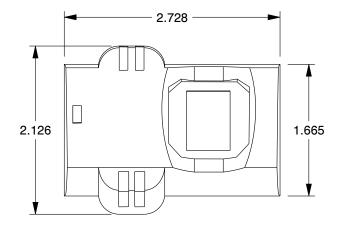

COMPONENT

Biometric Switch

## 5RJY4

Biometric Switch: 23 Degree to 122 Degree F, 22 mm Mounting Hole Size, Polyamide PA66, M12, 12 INCH
SHEET

1 of 1