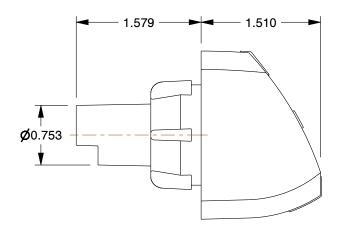

COMPONENT

Biometric Switch

## 5RJY4

Biometric Switch: 23 Degree to 122 Degree F, 22 mm Mounting Hole Size, Polyamide PA66, M12, 12 INCH
SHEET

1 of 1