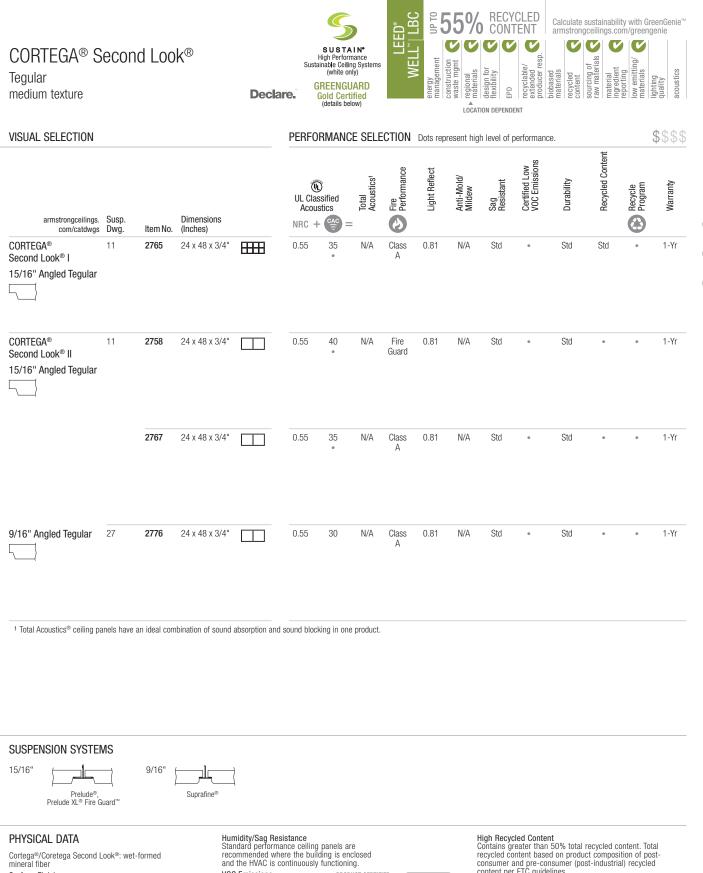

CORTEGA® Second Look® Tegular medium texture

▲ Cortega<sup>®</sup> Second Look<sup>®</sup> II panels with Suprafine<sup>®</sup> XL<sup>®</sup> 9/16" suspension system

Medium-texture panels; Economical solution with standard acoustical absorption.

## **KEY SELECTION ATTRIBUTES**

- Cortega<sup>®</sup> Second Look<sup>®</sup> panels are part of the Sustain<sup>®</sup> portfolio, and meet the most stringent industry sustainability compliance standards today
- Economical
- Geometric Scored Visuals

## DETAIL

Cortega® Second Look®

Surface Finish Factory-applied latex paint Fire Performance Class A: ASTM E84 and CAN/ULC S102 surface burning characteristics. Flame Spread Index of 25 or less. Smoke Developed Index of 50 or less (UL labeled). Fire Guard: A fire-resistive ceiling when used in applicable UL assemblies ASTM E1264 Classification Type III, Form 2, Pattern C D K

> TechLine / 1 877 276-7876 armstrongceilings.com/cortega BPCS-3022-722

VOC Emissions PRODUCT CERTIFIED FOR LOW CHEMICAL EMISSIONS UL.COM/GG UL 2818 (PB suffix items only) GREENGUARD Gold Certified GREENGUARD Gold Certrified ULCON/GG Third-party certified compliant UL 2818 with California Department of Public Health CDPH/EHLB/Standard Method Version 1.2, 2017. This standard is the guideline for low emissions in LEED<sup>®</sup>, WELL Building Standard<sup>™</sup>, Living Building Challenge<sup>®</sup> (LBC), CalGreen Title 24, ANSI/ASHRAE/USGBC/IES Standard 180, ANSI/GB Green Building Assessmen GREENGUARD Standard 189; ANSI/GBI Green Building Assessment Protocol. Primary (Embodied) Energy See all LCA information on our EPDs.

Սլ

P

GOLD

content per FTC guidelines.

Insulation Value 2765, 2758, 2767, 2776 - R Factor - 1.5 (BTU units); R Factor - 0.28 (Watts units)

Weight; Square Feet/Carton 2765, 2767 – 0.73 lbs/SF; 80 SF/ctn 2758 – 1.26 lbs/SF; 64 SF/ctn 2776 – 0.70 lbs/SF; 80 SF/ctn Minimum Order Quantity