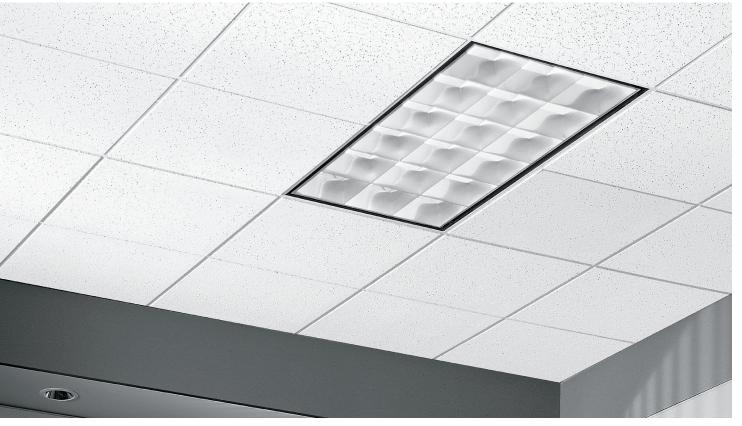

CORTEGA® Second Look® Tegular medium texture

▲ Cortega<sup>®</sup> Second Look<sup>®</sup> II panels with Suprafine<sup>®</sup> XL<sup>®</sup> 9/16" suspension system

Medium-texture panels; Economical solution with standard acoustical absorption.