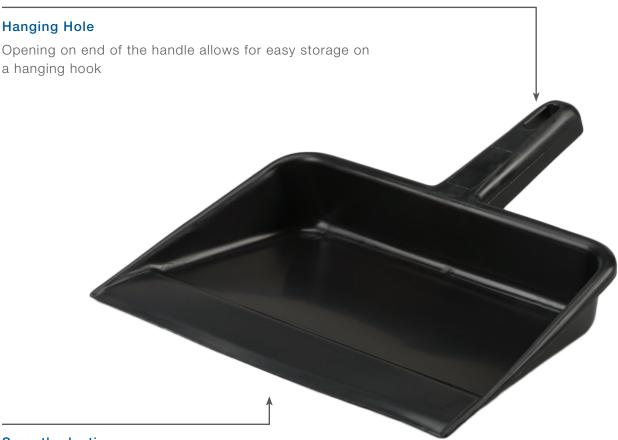

**Remco Utility Dustpan** 6350 *Available in charcoal gray only* 

This dustpan has a smooth surface and rounded edges for a hygienic, easily cleanable surface. Though it's not food grade, the dustpan is a smart choice for keeping work areas clean and debris-free.

## Specifications:

Length: 12.2" Width: 12.1" Height: 4.1" FDA-Compliant Raw Material: No Material: Polypropylene Unit Weight: 0.47 lbs.