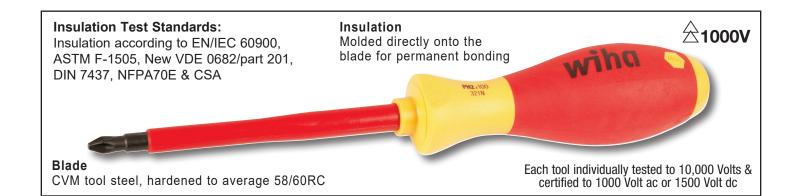

## INSULATED CUSHION GRIP SCREWDRIVERS 6 PIECE SET

Insulation according to ASTM F-1505, VDE 0682/part 201, EN/IEC 60900, NFPA70E & CSA specificartions. Individually tested to 10,000 Volts & certified to 1000 Volt AC or 1500 Volt DC. Responds to OSHA's use specification 29 CFR1910

## **Details**

- Solid Molded Core Handle Has Soft Outer Cushion Grips For Comfort, 40% More torque than Conventional Handles
- Blade Chrome-Vanadium-Molybdenum Tool Steel, Hardened For Best Wear Resistance
- · Black Finish Tips, Precision Machined For Exact Fit
- · Professional Quality Tools Made By Wiha