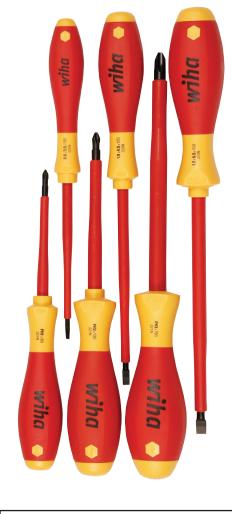

## INSULATED CUSHION GRIP SCREWDRIVERS 6 PIECE SET

Insulation according to ASTM F-1505, VDE 0682/part 201, EN/IEC 60900, NFPA70E & CSA specificartions. Individually tested to 10,000 Volts & certified to 1000 Volt AC or 1500 Volt DC. Responds to OSHA's use specification 29 CFR1910

## **Details**

- Solid Molded Core Handle Has Soft Outer Cushion Grips For Comfort, 40% More torque than Conventional Handles
- Blade Chrome-Vanadium-Molybdenum Tool Steel, Hardened For Best Wear Resistance
- · Black Finish Tips, Precision Machined For Exact Fit
- · Professional Quality Tools Made By Wiha

## 6 Piece Set Include:

Slotted 3.5mm Slotted 4.5mm Slotted 6.5mm

| Weight (lbs)   | 1.38000            |
|----------------|--------------------|
| RoHS Compliant | Yes                |
| Head Type      | Slotted & Phiilips |
| Pieces In Set  | 6                  |
| UPC            | 084705320922       |
| UNSPSC         | 27111736           |