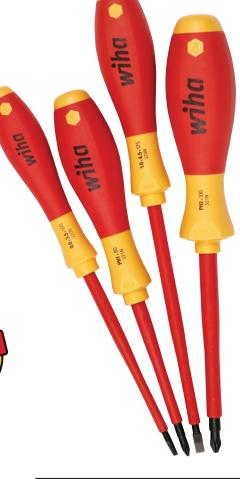

## INSULATED CUSHION GRIP SCREWDRIVERS 4 PIECE SET

Insulation according to ASTM F-1505, VDE 0682/part 201, EN/IEC 60900, NFPA70E & CSA specificartions. Individually tested to 10,000 Volts & certified to 1000 Volt AC or 1500 Volt DC. Responds to OSHA's use specification 29 CFR1910

## **Details**

- Solid Molded Core Handle Has Soft Outer Cushion Grips For Comfort, 40% More torque than Conventional Handles
- Blade Chrome-Vanadium-Molybdenum Tool Steel, Hardened For Best Wear Resistance
- Black Finish Tips, Precision Machined For Exact Fit
- Professional Quality Tools Made By Wiha

## 4 Piece Set Include:

| Weight (lbs)   | .76000             |
|----------------|--------------------|
| RoHS Compliant | Yes                |
| Head Type      | Slotted & Phiilips |
| Pieces In Set  | 4                  |
| UPC            | 084705320908       |
| UNSPSC         | 27111736           |