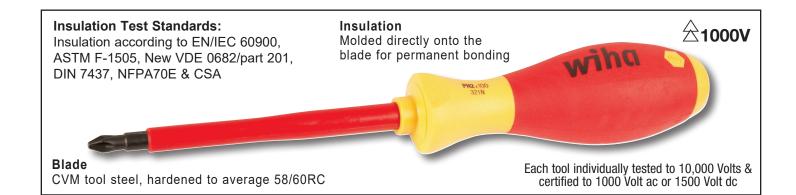

## INSULATED CUSHION GRIP SCREWDRIVERS 4 PIECE SET

Insulation according to ASTM F-1505, VDE 0682/part 201, EN/IEC 60900, NFPA70E & CSA specificartions. Individually tested to 10,000 Volts & certified to 1000 Volt AC or 1500 Volt DC. Responds to OSHA's use specification 29 CFR1910

## **Details**

- Solid Molded Core Handle Has Soft Outer Cushion Grips For Comfort, 40% More torque than Conventional Handles
- Blade Chrome-Vanadium-Molybdenum Tool Steel, Hardened For Best Wear Resistance
- Black Finish Tips, Precision Machined For Exact Fit
- Professional Quality Tools Made By Wiha