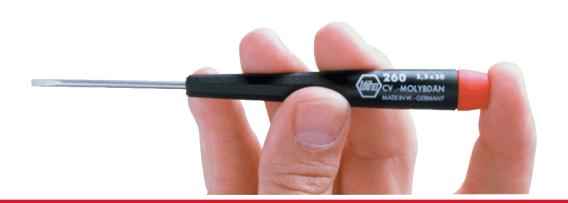

## PRECISION SLOTTED & PHILLIPS **SCREWDRIVER 7 PIECE SET**

Precision 7 piece Slotted & Phillips screwdrivers has a tapered shape to allow rapid rotation and precise control. Handles proportioned to blade size for optimum torque.

## **Details**

- Rotating Cap For Precise Turning & Control With Fingertip
- Molded On Tapered Handle Allows Rapid Rotation
- High Performance Blades Chrome-Vanadium-Molybdenum Steel, Hard Chrome Finish
- Tip Precision Ground For Exact Fit, Hard Chromed Non-slip Surface
- Professional Quality Made In Germany