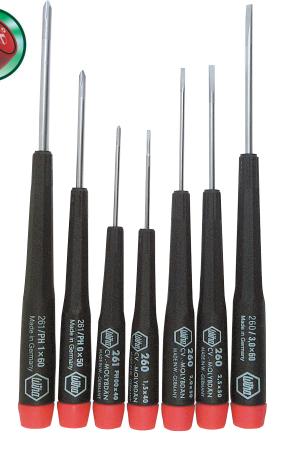

## PRECISION SLOTTED & PHILLIPS **SCREWDRIVER 7 PIECE SET**

Precision 7 piece Slotted & Phillips screwdrivers has a tapered shape to allow rapid rotation and precise control. Handles proportioned to blade size for optimum torque.

## 7 Piece Set Include:

Slotted 1.5 x 40mm Slotted 2.0 x 50mm Slotted 2.5 x 50mm Slotted 3.0 x 60mm

Phillips

Phillips #00 x 40mm Phillips #0 x 50mm Phillips #1 x 60mm

| Weight (lbs)   | 0.3100             |
|----------------|--------------------|
| RoHS Compliant | Yes                |
| Head Type      | Slotted & Phillips |
| Pieces In Set  | 7                  |
| UPC            | 084705261973       |
| UNSPSC         | 27111701           |