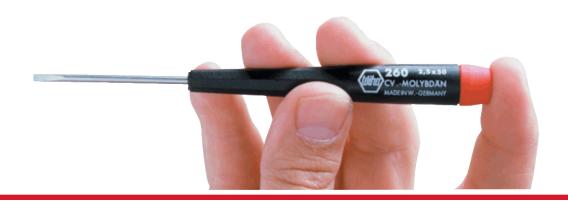

## PRECISION SLOTTED & PHILLIPS SCREWDRIVER 7 PIECE SET

Precision 7 piece Slotted & Phillips screwdrivers has a tapered shape to allow rapid rotation and precise control. Handles proportioned to blade size for optimum torque.

## **Details**

- Rotating Cap For Precise Turning & Control With Fingertip
- Molded On Tapered Handle Allows Rapid Rotation
- High Performance Blades Chrome-Vanadium-Molybdenum Steel, Hard Chrome Finish
- Tip Precision Ground For Exact Fit, Hard Chromed Non-slip Surface
- Professional Quality Made In Germany