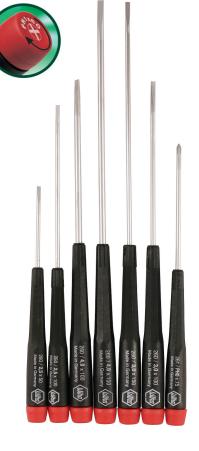

## PRECISION SLOTTED & PHILLIPS SCREWDRIVER 7 PIECE SET

Precision 7 piece Slotted & Phillips screwdrivers has a tapered shape to allow rapid rotation and precise control. Handles proportioned to blade size for optimum torque.

## 7 Piece Set Include:

Slotted 2.5 x 50mm Slotted 2.5 x 100mm Slotted 3.0 x 100mm Slotted 4.0 x 100mm Slotted 3.0 x 150mm Slotted 4.0 x 150mm

Phillips #0 x 75mm

| Weight (lbs)   | 0.3000             |
|----------------|--------------------|
| RoHS Compliant | Yes                |
| Head Type      | Slotted & Phillips |
| Pieces In Set  | 7                  |
| UPC            | 084705260921       |
| UNSPSC         | 27111731           |