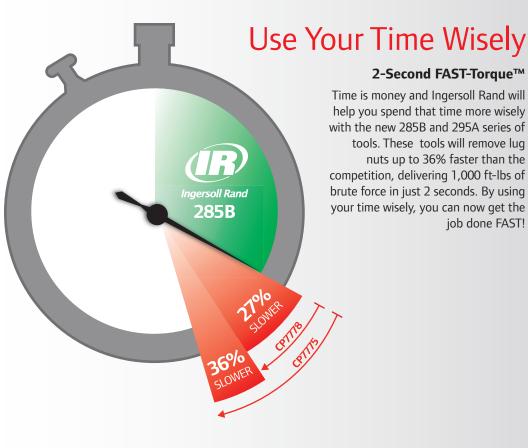

#### 2-Second FAST-Torque™

Time is money and Ingersoll Rand will help you spend that time more wisely with the new 285B and 295A series of tools. These tools will remove lug nuts up to 36% faster than the competition, delivering 1,000 ft-lbs of brute force in just 2 seconds. By using your time wisely, you can now get the job done FAST!