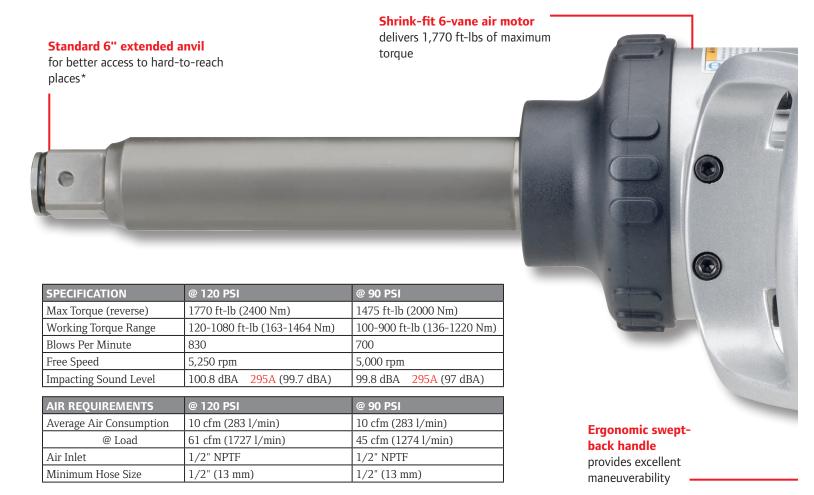

# More, More, More...

The 285B & 295A models combine exceptional power, control and durability. They deliver 1770 ft-lb of maximum torque @ 120 psi, with 5,250 rpm free speed and a high-efficiency, 6-vane motor. The swept-back 285B handle provides excellent maneuverability and the top-mounted 295A dead handle provides great leverage for difficult underbody work.

### **MORE POWER**

- Delivers 1,770 ft-lb maximum torque
- 2 second FAST-torque™

## **Durable 120 PSI rated design Protective rubber boot** better matches real working conditions shields tool from exterior damage

**Three-position** power regulator gives range of power control in both forward and reverse

Feather-touch trigger Provides superior control

The **285B & 295A** Family of Impactools™

**285B** Impactool™ 1" Drive

285B-6 Impactool™ 1" Drive includes extended 6" anvil

285B-S6 Impactool™ #5 Spline drive includes extended 6" anvil