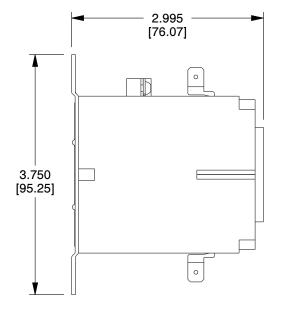

SCALE

0.67

COMPONENT

Definite Purpose Magnetic Contactor

## 5KAL7

Definite Purpose Magnetic Contactor: 3 Poles, 40 A Full Load Amps-Inductive, 480V AC UNIT

INCH[MM]

SHEET 1 of 1