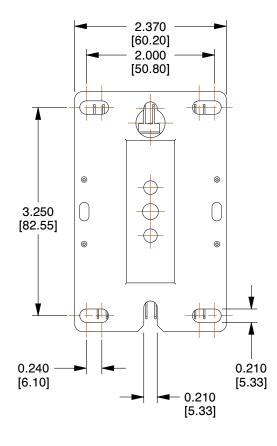

SCALE

0.67

COMPONENT

Definite Purpose Magnetic Contactor

## 5KAL7

Definite Purpose Magnetic Contactor: 3 Poles, 40 A Full Load Amps-Inductive, 480V AC UNIT

INCH[MM]

SHEET 1 of 1