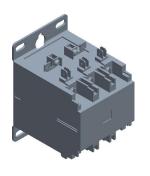

SCALE

0.67

COMPONENT

Definite Purpose Magnetic Contactor

## 5KAL7

Definite Purpose Magnetic Contactor: 3 Poles, 40 A Full Load Amps-Inductive, 480V AC UNIT

INCH[MM]

SHEET 1 of 1