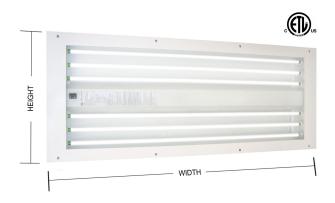

| Fixture Models |               | Hertz | Voltage<br>Range | Dual Input Amps |           | Fixture Dimensions<br>(Height X Width) Inches |                 |                 |
|----------------|---------------|-------|------------------|-----------------|-----------|-----------------------------------------------|-----------------|-----------------|
| Four-Tube      | Six-Tube      |       | Tange            | Four-Tube       | Six-Tube  | Fixture <sup>*</sup>                          | Lens            | Panel Opening   |
| LABW-I4T5-D12  | LABW-I6T5-D12 |       | 120 - 277        | 2.00/0.86       | 3.04/1.32 | 18.5 x 51.538                                 | 18.876 x 52.118 | 18 x 50.25      |
| LAR-I4T5-D12   | LAR-I6T5-D12  |       |                  |                 |           | 21.684 x 50.837                               | 26.898 x 52.399 | 24.812 x 50.223 |

Dimensions are approximate