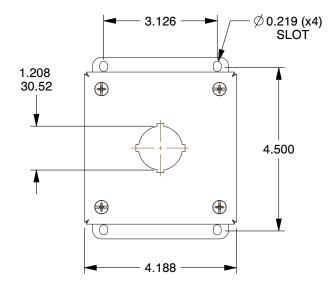

**SCALE** 

0.25

COMPONENT

Pushbutton Enclosures

2EP86

Pushbutton Enclosure: 304 Stainless Steel, 1 Columns, 1 Holes, 1/13/3/4/4X INCH

SHEET 1 of 1