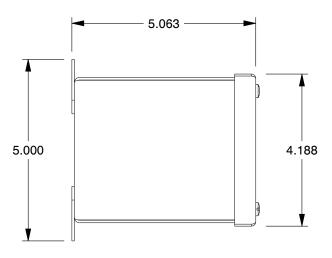

**SCALE** 

0.25

COMPONENT

Pushbutton Enclosures

2EP86

Pushbutton Enclosure: 304 Stainless Steel, 1 Columns, 1 Holes, 1/13/3/4/4X INCH

SHEET 1 of 1