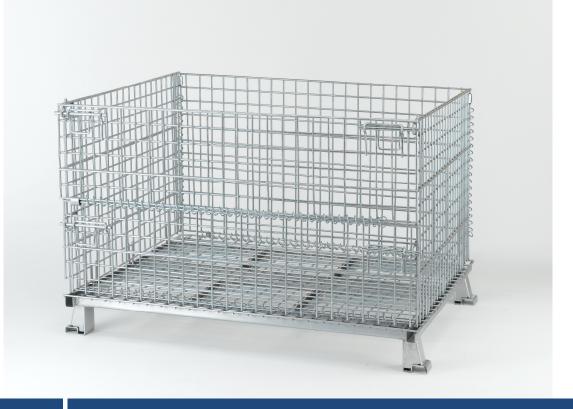

## C404824S4 without Casters

## C404824S4C with Casters

The side and base mesh is 2"x2" (5 x5 cm). The gate is a ½ Drop Front Gate with only four latch bolts to engage for quick and easy assembly. The **C404824S4** has four way entry for forklifts or pallet jacks, with a clearance of 4.5" (11.4 cm). Can be stacked up to four high fully loaded. Heavy-duty base design for long life cycles. The casters are 4"x2" Phenolic, 2 Rigid and 2 Swivel.

| Weight (lbs/kg)                         | 139/63 without casters<br>157/71 with casters                                                  | Capacity                               | 4000/1814 without casters 2800/1270 with casters |  |
|-----------------------------------------|------------------------------------------------------------------------------------------------|----------------------------------------|--------------------------------------------------|--|
| Overall dimensions<br>W x L x H (in/cm) | 40 x 48 x 30 <sup>1</sup> / <sub>2</sub><br>102 x 122 x 77.5                                   | Inside dimensions<br>W x L x H (in/cm) | 38 x 46 x 24<br>96.5 x 117 x 61                  |  |
| Surface Treatment                       | Plating                                                                                        | Electro-Zinc                           |                                                  |  |
| Accessories                             | Casters, Security Lid, Vertical Divider, Bar Runners, Caster<br>Brakes, Colors (special order) |                                        |                                                  |  |
| Shipment                                | Packed Folded & Stacked (with or without casters)                                              |                                        |                                                  |  |