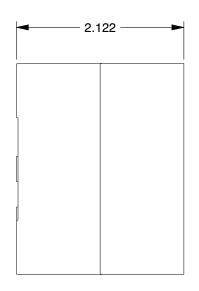

**SCALE** 

0.21

COMPONENT

Pushbutton Enclosures

2ER70

Pushbutton Enclosure: Plastic, 1 Columns, 1 Holes, 1/13/3/4/4X

UNIT INCH(MM)

SHEET