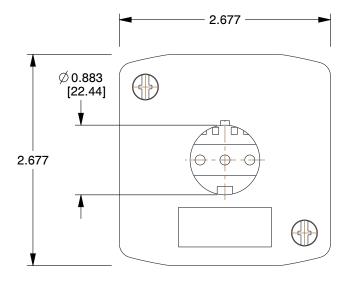

**SCALE** 

0.21

COMPONENT

Pushbutton Enclosures

2ER70

Pushbutton Enclosure: Plastic, 1 Columns, 1 Holes, 1/13/3/4/4X

UNIT INCH(MM)

SHEET