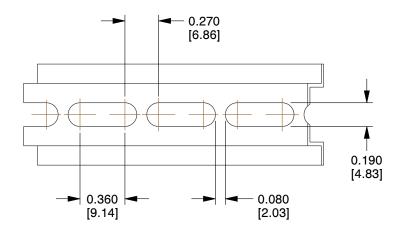

## GRAINGER.

100 Grainger Parkway, Lake Forest, Illinois 60045-5201 1-(800) GRAINGER, 1-(800) 472-4643, (847) 535-1000 www.grainger.com This file and any associated information and specifications are provided for reference and evaluation purposes only, and is subject to change without notice. Grainger makes no representations, warranties or guarantees as to the appropriateness, accuracy, completeness, or suitability for any purpose, of the file, information or specifications.

You are solely responsible for the use of the file, information or specifications.

| This drawing is the property of     |
|-------------------------------------|
| GRAINGER. It contains confidential, |
| proprietary information that is     |
| GRAINGER property. Do not disclose  |
| to or duplicate for other