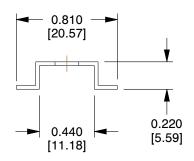

## GRAINGER.

100 Grainger Parkway, Lake Forest, Illinois 60045-5201 1-(800) GRAINGER, 1-(800) 472-4643, (847) 535-1000 www.grainger.com This file and any associated information and specifications are provided for reference and evaluation purposes only, and is subject to change without notice. Grainger makes no representations, warranties or guarantees as to the appropriateness, accuracy, completeness, or suitability for any purpose, of the file, information or specifications.

You are solely responsible for the use of the file, information or specifications.

| This drawing is the property of     |
|-------------------------------------|
| GRAINGER. It contains confidential, |
| proprietary information that is     |
| GRAINGER property. Do not disclose  |
| to or duplicate for others