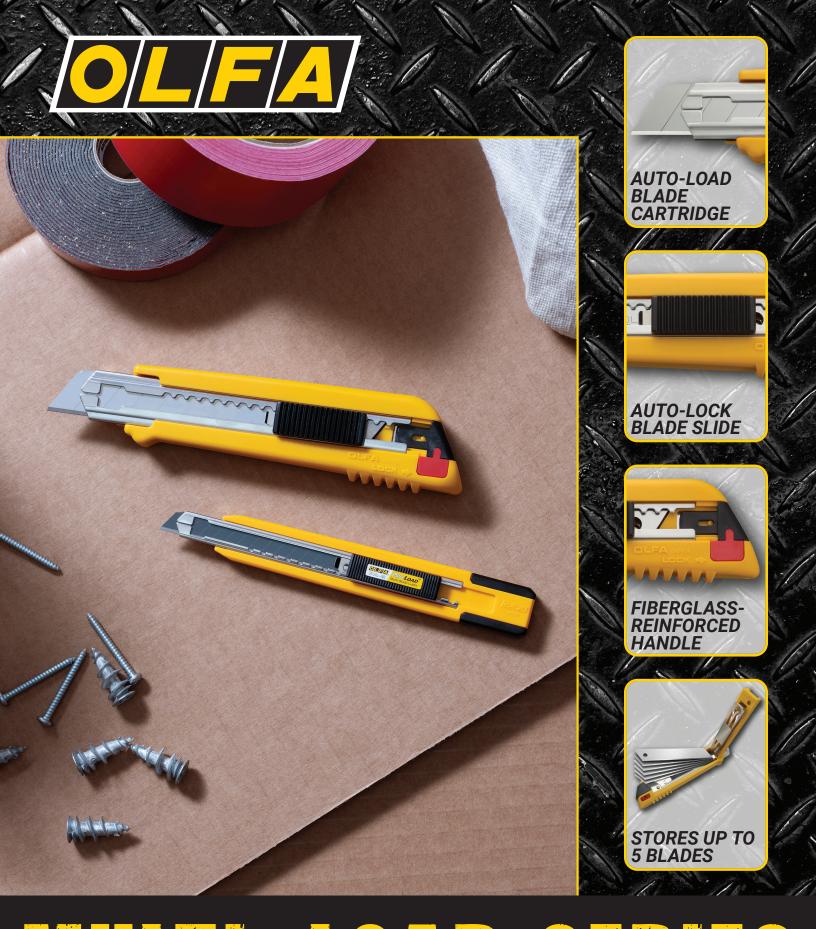

### AUTO-LOAD BLADE CARTRIDGE

Preloaded with premium snap-off blades crafted from superior Japanese tool steel for unmatched sharpness and longer edge retention.