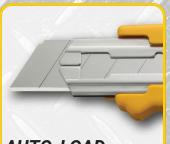

#### AUTO-LOCK BLADE SLIDE

Achieve quick blade activation with the auto-lock blade slide. The slide also easily ejects used segments. Simply push the blade slide forward remove the used blade. Pull the slide back to seamlessly load a fresh blade.