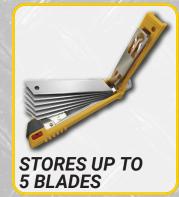

## REINFORCED HANDLE The durable fiberglass-

reinforced handle
withstands harsh
jobsite environments.
Every cut is backed by
a sturdy stainless-steel
channel for blade
support.

Each handle holds up to five (5) blades for hours of continuous cutting.