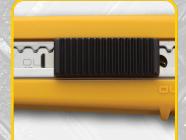

## REINFORCED HANDLE The durable fiberglass-

reinforced handle
withstands harsh
jobsite environments.
Every cut is backed by
a sturdy stainless-steel
channel for blade
support.

Each handle holds up to five (5) blades for hours of continuous cutting.