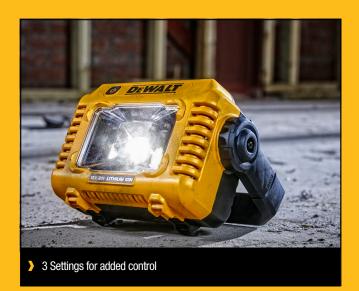

\* Maximum initial battery voltage (measured without a workload) is 12 and 20 volts. Nominal voltage is 10.8 and 18.





## Height 7.4" Width 4.8" Length 9.6" Weight 2.8 lbs Lumens 2000 Max Output

## **RELATED PRODUCTS**



DCB240 20V MAX\* COMPACT 4Ah BATTERY



DCL074
TOOL CONNECT 20V MAX\* ALL-PURPOSE
WORK LIGHT



DCL079B 20V MAX\* CORDLESS TRIPOD LIGHT



## www.DEWALT.com 1-800-4-DEWALT

Copyright ©2020 DEWALT. The following are examples of trademarks for one or more DEWALT power tools, accessories, anchors, and concrete adhesives: the yellow and black color scheme; the "D"-shaped air intake grill; the array of pyramids on the handgrip; the kit box configuration; and the array of lozenge-shaped humps on the surface of the tool.