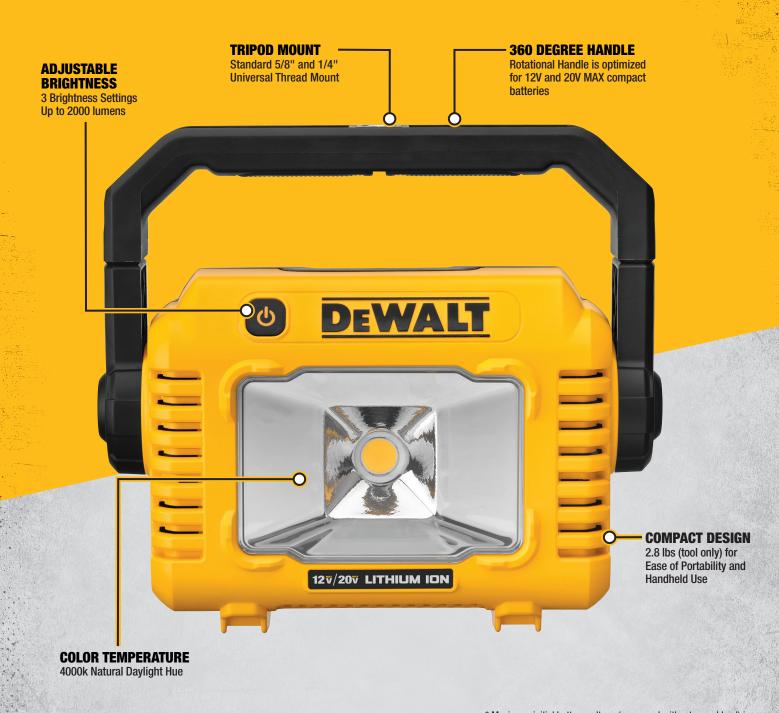

\* Maximum initial battery voltage (measured without a workload) is 12 and 20 volts. Nominal voltage is 10.8 and 18.





## Height 7.4" Width 4.8" Length 9.6" Weight 2.8 lbs Lumens 2000 Max Output

## **RELATED PRODUCTS**



DCB240 20V MAX\* COMPACT 4Ah BATTERY



DCL074
TOOL CONNECT 20V MAX\* ALL-PURPOSE
WORK LIGHT



DCL079B 20V MAX\* CORDLESS TRIPOD LIGHT



## www.DEWALT.com 1-800-4-DEWALT

Copyright ©2020 DEWALT. The following are examples of trademarks for one or more DEWALT power tools, accessories, anchors, and concrete adhesives: the yellow and black color scheme; the "D"-shaped air intake grill; the array of pyramids on the handgrip; the kit box configuration; and the array of lozenge-shaped humps on the surface of the tool.