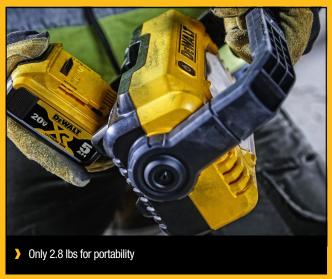

\* Maximum initial battery voltage (measured without a workload) is 12 and 20 volts. Nominal voltage is 10.8 and 18.





## Height 7.4" Width 4.8" Length 9.6" Weight 2.8 lbs Lumens 2000 Max Output

## **RELATED PRODUCTS**



DCB240 20V MAX\* COMPACT 4Ah BATTERY



DCL074
TOOL CONNECT 20V MAX\* ALL-PURPOSE
WORK LIGHT



DCL079B 20V MAX\* CORDLESS TRIPOD LIGHT



## www.DEWALT.com 1-800-4-DEWALT

Copyright ©2020 DEWALT. The following are examples of trademarks for one or more DEWALT power tools, accessories, anchors, and concrete adhesives: the yellow and black color scheme; the "D"-shaped air intake grill; the array of pyramids on the handgrip; the kit box configuration; and the array of lozenge-shaped humps on the surface of the tool.