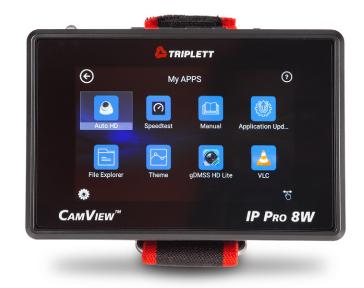

#### Features:

- Designed for the maintenance and installation of IP cameras, analog cameras, TVI, CVI, AHD cameras, as well as testing 4K H.264 /4K H.265 cameras by mainstream
- Ideal tester for security camera installers and technicians
- Has PoE (24W) and DC power output (12V/3A)
- Includes Hikvision and Dahua apps plus over 30 additional protocols
- Network test including Ping/IP Scan/Port Flash/Link Monitor
- Includes Li-ion battery, AC adapter/charger, BNC/BNC cable, RS485 cable, audio cable, 12V camera power cable, wrist strap, and carrying case
- · One year warranty