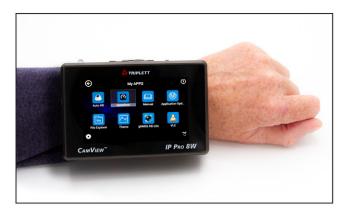

0 protocols                  |
| Lens Simulation    | Simulate different lens display areas: 2.8, 3.6, 4, 6, 8, 12, 16, 25mm |
| POE Test Power     | 48V power output; Max power 24W                                        |
| 12V Power Output   | 12V/3A output interface                                                |
| Snapshot/Video     | Capture and record images and live video with playback                 |
| Memory             | Internal: 3.2GB; External: optional microSD 32GB max                   |
| Display            | 4" IPS touchscreen, 800 x 480                                          |
| Power              | Lithium-ion battery; 8 hour work time                                  |
| Dimensions         | 5 x 3.3 x 1.3" (126 x 83 x 33mm)                                       |



Compact and lightweight wrist strap design keeps your hands free

### Ordering Information:

8066 CamView IP Pro 8W CCTV Camera Tester